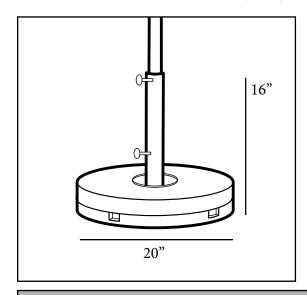

## 70 lb. Market Umbrella Base with 16" Stem Includes Umbrella Base Ring

Features & Benefits

Warranty: 1 Yr.

- 70-pound cement filled resin umbrella base.
- Molded anchor bolt holes to secure base to deck for extra stability.
- Long, reinforced stem with two thumb screws specifically designed for market umbrellas with 2" pole can be retrofitted to accommodate a 1 1/2" pole.
- Will not rust or mar your deck.
- U.V. resistant and easy to clean with soap and water.

| Product Specifications |                     |           |                    |                       |                |                                 |
|------------------------|---------------------|-----------|--------------------|-----------------------|----------------|---------------------------------|
| Product<br>Description | Reference<br>Number | Color     | UPC Code<br>014306 | Weight Each<br>(lbs.) | Master<br>Pack | Master Pack<br>Volume (cu. ft.) |
| 70 lb. Market          | US607004            | White     | 912882             | 70.00                 | 1              | 1.69                            |
| Umbrella Base          | US607066            | Sandstone | 912899             |                       |                |                                 |
| 11/2" Pole and         | US607017            | Black     | 912905             |                       |                |                                 |
| 2" Pole with 16"       |                     |           |                    |                       |                |                                 |
| Stem - For use with    |                     |           |                    |                       |                |                                 |
| Freestanding           |                     |           |                    |                       |                |                                 |
| Umbrellas Only         |                     |           |                    |                       |                |                                 |
|                        |                     |           |                    |                       |                |                                 |
|                        |                     |           |                    |                       |                |                                 |
|                        |                     |           |                    |                       |                |                                 |