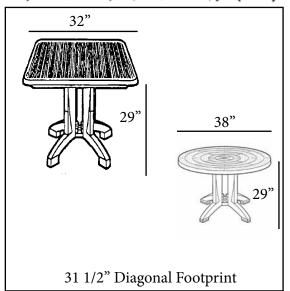

## ATLANTIS 32" Square & 38" Round Resin Folding Tables with Umbrella Hole

**Features & Benefits** 

Warranty: 1 Yr.

- Unique Teakwood slat design, color and satin finish.
- Surface texture will resist scratches.
- Pedestal base folds to allow table top tilt for easy storage.
- Will retain its original color and beauty without graying no oiling, sanding, or refinishing to be done.
- Made of Rexform® Teakwood synthetic resin, a composite impervious to salt air, chlorine, and most common stains.
- Large 4-prong pedestal base for extra stability.
- Umbrella hole with cap to fit any Grosfillex umbrella with a 1 1/2" pole.
- Easy to clean with soap and water, or a mild detergent.
- Easy to set up, quick to tear down at the end of the season.
- Table base will accommodate Grosfillex 35 lb. resin umbrella base with filling cap.

| Product Specifications |                     |              |                    |                       |                |                                 |
|------------------------|---------------------|--------------|--------------------|-----------------------|----------------|---------------------------------|
| Product<br>Description | Reference<br>Number | Color        | UPC Code<br>014306 | Weight Each<br>(lbs.) | Master<br>Pack | Master Pack<br>Volume (cu. ft.) |
| Atlantis               | US643008            | Teakwood     | 139609             | 22.50                 | 2              | 8.40                            |
| 32" Square Resin       | US643067            | Bordeaux     | 139562             |                       |                |                                 |
| Folding Table          | US643078            | Amazon Green | 139548             |                       |                |                                 |
| with umbrella hole     |                     |              |                    |                       |                |                                 |
|                        |                     |              |                    |                       |                |                                 |
| 38" Round Resin        | US920008            | Teakwood     | 139586             | 24.20                 | 1              | 4.45                            |
| Folding Table          | US920067            | Bordeaux     | 139579             |                       |                |                                 |
| with umbrella hole     |                     |              |                    |                       |                |                                 |