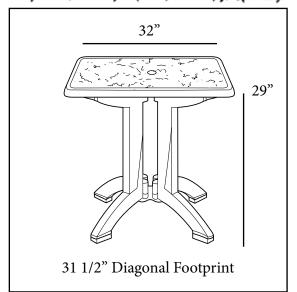

## PIETRA 32" Square Resin Folding Table with Umbrella Hole

Warranty: 1 Yr.

- The answer to all your storage and security problems.
- Decorative yet durable and scratch resistant modern stone inlay design on a folding frame.
- Pedestal base folds to allow table top tilt for easy storage.
- Color coordinated with Grosfillex Bronze Mist and Bordeaux chairs.
- Made of 100% prime resin, a material impervious to salt air, chlorine, and most common stains.
- Large 4-prong pedestal base for extra stability.
- Umbrella hole with cap to fit any Grosfillex umbrella with 1 1/2" pole.
- Easy to clean with soap and water, or a mild detergent.
- Easy to set up, quick to tear down at the end of the season.
- Table base will accommodate Grosfillex 35 lb. resin umbrella base with filling cap.

| Product Specifications |                     |          |                    |                       |                |                                 |
|------------------------|---------------------|----------|--------------------|-----------------------|----------------|---------------------------------|
| Product<br>Description | Reference<br>Number | Color    | UPC Code<br>014306 | Weight Each<br>(lbs.) | Master<br>Pack | Master Pack<br>Volume (cu. ft.) |
| Pietra                 | US645067            | Bordeaux | 134451             | 22.50                 | 2              | 8.40                            |
| 32" Square Resin       |                     |          |                    |                       |                |                                 |
| Folding Table          |                     |          |                    |                       |                |                                 |
| with umbrella hole     |                     |          |                    |                       |                |                                 |
|                        |                     |          |                    |                       |                |                                 |
|                        |                     |          |                    |                       |                |                                 |
|                        |                     |          |                    |                       |                |                                 |
|                        |                     |          |                    |                       |                |                                 |