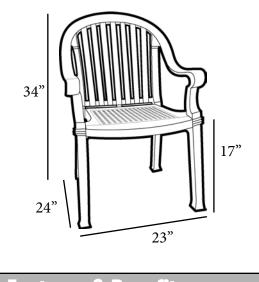

## **Colombo Classic Stacking Armchair**

Passes ASTM F 1561-96 Class B performance standard for commercial outdoor seating

## Features & Benefits

## Warranty: 3 Yrs.

- Comfortable highback armchair with firm back support and a true metal texture and finish.
- Made of Kevring<sup>®</sup> cast synthetic resin, a proprietary resin composite specifically developed to build durable replicas of metal furniture without the maintenance and at a fraction of the cost.
- Will stay cool in the hot sun.
- 2" x 2" legs with hard wearing footpads for structural rigidity.
- Rated to 300 pounds for safe use in commercial environments.
- Will retain its original color, texture, and finish without rusting, even when exposed to the rigors of the outdoor elements.
- Stacks for easy storage.