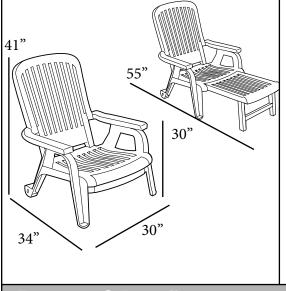

## Bahia Stacking Deck Chair

Passes ASTM F 1988-99 Class B performance standard for commercial outdoor lounging

## **Features & Benefits**

Warranty: 2 Yrs.

- Specifically made for commercial use.
- A versatile lounger for pool decks, balconies, country clubs, parks, cruise ship decks and many other resorts.
- Generous size for extra comfort.
- Extra wide seat and back with spacious armrests.
- Recessed roll-away wheels for easy mobility and quick storage.
- Stacks for easy storage.
- Three adjustable back positions.
- Pull-out footrest for added comfort.
- Superior resistance to ultra-violet light.
- Made of 100% prime resin: a material impervious to salt air, chlorine, and most common stains.