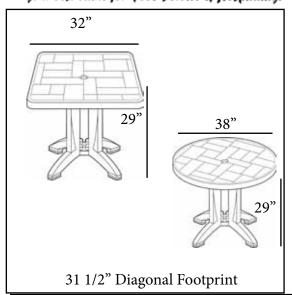

## SIENA 32" Square & 38" Round Resin Folding Tables with Umbrella Hole

Features & Benefits

Warranty: 1 Yr.

- Natural Stone Tile Design.
- Durable surface texture will resist scratches and most common food stains.
- Metal texture with a satin finish.
- Large 4-prong pedestal base for extra stability.
- Pedestal base folds to allow tabletop to tilt for easy storage.
- Will stay cool in the sun.
- Will retain its color, texture, and finish with little maintenance and without rusting.
- Two adjustable leg levelers to balance the table on uneven surfaces.
- Umbrella hole and plug will accommodate any Grosfillex® umbrella with a 1 1/2" pole.
- Table base will accommodate Grosfillex® resin umbrella base with filling cap.
- Easy to set up, quick to tear down at the end of the season.

| Product Specifications |                     |              |                    |                       |                |                                 |
|------------------------|---------------------|--------------|--------------------|-----------------------|----------------|---------------------------------|
| Product<br>Description | Reference<br>Number | Color        | UPC Code<br>014306 | Weight Each<br>(lbs.) | Master<br>Pack | Master Pack<br>Volume (cu. ft.) |
| Siena                  | US701078            | Amazon Green | 137230             | 22.50                 | 2              | 8.40                            |
| 32" Square Resin       | US701037            | Bronze Mist  | 137278             |                       |                |                                 |
| Folding Table          |                     |              |                    |                       |                |                                 |
| with umbrella hole     |                     |              |                    |                       |                |                                 |
|                        |                     |              |                    |                       |                |                                 |
| 38" Round Resin        | US700002            | Charcoal     | 137117             | 24.20                 | 1              | 4.45                            |
| Folding Table          | US700037            | Bronze Mist  | 137124             |                       |                | _                               |
| with umbrella hole     | US700066            | Sandstone    | 137131             |                       |                |                                 |