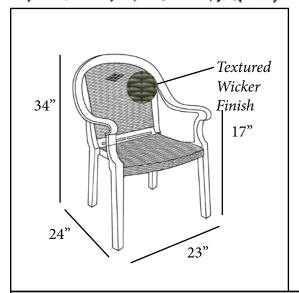

## **Sumatra Classic Stacking Armchair**

Passes ASTM F 1561-96 Class B performance standard for commercial outdoor seating

Features & Benefits

Warranty: 3 Yrs.

- Trendy wicker backrest and seat texture and finish
- Comfortable highback armchair with firm back support.
- Easy to clean with soap and water or a mild detergent.
- Will stay cool in the hot sun.
- 2" x 2" legs with hard wearing footpads for structural rigidity.
- Rated to 300 pounds for safe use in commercial environments.
- Will retain its original color, texture, and finish without rusting, even when exposed to the rigors of the outdoor elements.
- Stacks for easy storage.