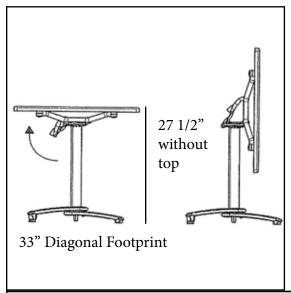

## Aluminum Tilt Top Base 200

**Folds for Easy Daily Storage!** 

**Features & Benefits** 

Warranty: 2 Yrs.

- Specifically designed for indoor/outdoor hospitality and food service use.
- For use with Grosfillex molded melamine 32" Square & HPL tables: 36" Round, and 30"x42" sizes.
- Heavy duty powder coated aluminum construction for structural integrity.
- Patented single action handle for ease of operation.
- Table legs interlock/nest for compact storage.
- Two adjustable leg levellers balance table on uneven surfaces.
- Easy to assemble.
- Easy to secure with metal chain and padlock.