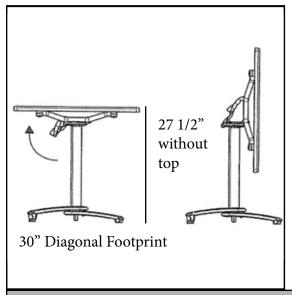

## Aluminum Tilt Top Base 100

**Folds for Easy Daily Storage!** 

Features & Benefits

Warranty: 2 Yrs.

- Specifically designed for indoor/outdoor hospitality and food service use.
- For use with Grosfillex molded melamine 24"x32" & HPL tables: 24"x30" & 30" square sizes.
- Heavy duty powder coated aluminum construction for structural integrity.
- Patented single action handle for ease of operation.
- Table legs interlock/nest for compact storage.
- Two adjustable leg levellers balance table on uneven surfaces.
- Easy to assemble.
- Easy to secure with metal chain and padlock.