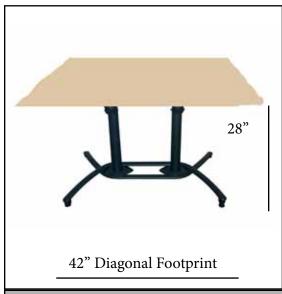

## **Aluminum Tilt Top Lateral Base 100**

4 Prong for Increased Stability

**Folds for Easy Daily Storage!** 

**Features & Benefits** 

Warranty: 2 Yrs.

- Specifically designed for indoor/outdoor hospitality and food service use.
- For use with Grosfillex molded melamine 48"x32" & HPL tables: 48"x30" sizes.
- Heavy duty powder coated aluminum construction for structural integrity.
- Patented single action handle for ease of operation.
- Table legs interlock/nest for compact storage.
- Two adjustable leg levellers balance table on uneven surfaces.
- Easy to assemble.