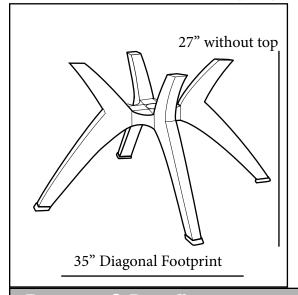

## Y Leg Resin Pedestal Base

## **Features & Benefits**

Warranty: 1 Yr.

- Elegant tulip base design.
- Specifically made for 42" to 48" round pool side tables in hospitality settings.
- Made of 100% prime resin, a material impervious to moisture, salt air, chlorine and most common stains.
- 40" base span for extra stability.
- Umbrella hole fits all Grosfillex 1 1/2" umbrella poles.
- Specifically designed to allow the use of Grosfillex 35 lb. table umbrella base with optional 35 lb. base ring, or the resin umbrella base with filling cap.
- Plastic brackets and hardware pack for assembly with molded melamine table tops.
- Complete tables can be custom designed by mixing this base in any of the available table top colors.
- Easy to assemble.