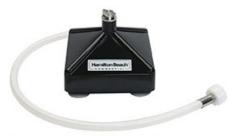

Standard: Unit comes with base, nozzle, hose

Base: break-resistant polycarbonate with 4 suction cups

Hose: 2.5 ft. / 0.7 m flexible 3/8" / 10 mm (ID) reinforced tubing with swivel garden hose (GHT) fitting