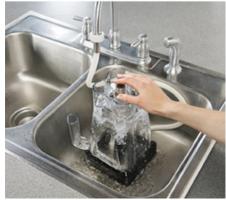

## No More Manual Rinsing

Save Time. Conserve Water. Reduce Costs.

- Save time. Conserve water. Reduce costs.
  Rinses containers up to 64 oz. / 2 liters in seconds
- Compact, low-profile design
- Easy operation: push down to clean
- Durable construction
- Stainless steel spray nozzle
- Break-resistant polycarbonate base