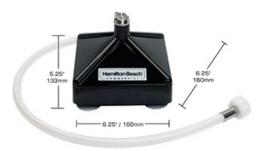

Standard: Unit comes with base, nozzle, hose

Base: break-resistant polycarbonate with 4 suction cups

Hose: 2.5 ft. / 0.7 m flexible 3/8" / 10 mm (ID) reinforced tubing with swivel garden hose (GHT) fitting