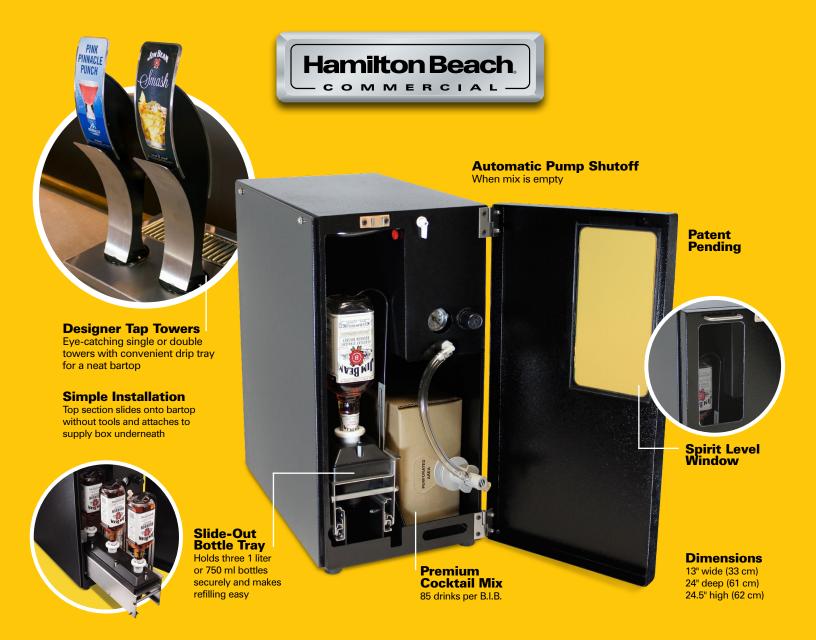

Easy to resupply & clean

CO<sub>2</sub> powered

**Small footprint** 

National program for installation & service available

NSF® certified

Beam Suntory is the exclusive partner for spirits in the PrimePour™ system