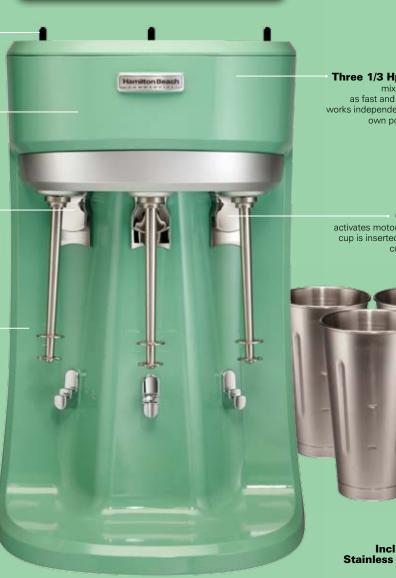

Weight: 37 lbs / 16.783 kg Warranty: 1 year parts & labor UPC: 0 40094 91722 8 I 2of5: 10040094917225

Three 1/3 Hp Motors mix up to twice as fast and each motor works independently with its own power switch

**Cup Guide** activates motor when mixing cup is inserted; stops when cup is removed

Includes Three Stainless Steel Cups model 110E