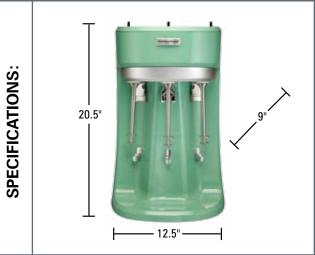

## HM400-A TRIPLE SPINDLE

Standard: unit comes with base, 3 motors, 3 spindles, 3 solid agitators, and 3 stainless steel cups

pulse switches Motors: 1/3 Hp on each motor Electrical: 120V, 60 Hz, 900 Watts