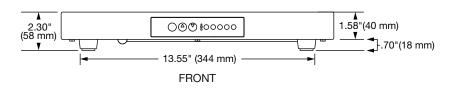

#### **SPECIFICATIONS Heated Glass Shelf Modular**

| Model   | Dimensions<br>(Width x Depth x Height)       | Volts | Phase  | Watts | Amps | Plug       | Ship Weight*   |
|---------|----------------------------------------------|-------|--------|-------|------|------------|----------------|
| HGSM-1P | 15.75" x 23.6" x 2.3"<br>(400 x 600 x 58 mm) | 120   | Single | 300   | 2.5  | NEMA 5-15P | 16 lbs. (7 kg) |

### **CORD LOCATION**

Left, back of unit

### **PLUG CONFIGURATIONS**

**NEMA 5-15P** 