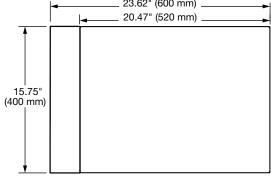

#### **SPECIFICATIONS Heated Glass Shelf Modular**

| Model   | Dimensions<br>(Width x Depth x Height)       | Volts | Phase  | Watts | Amps | Plug       | Ship Weight*   |
|---------|----------------------------------------------|-------|--------|-------|------|------------|----------------|
| HGSM-1P | 15.75" x 23.6" x 2.3"<br>(400 x 600 x 58 mm) | 120   | Single | 300   | 2.5  | NEMA 5-15P | 16 lbs. (7 kg) |