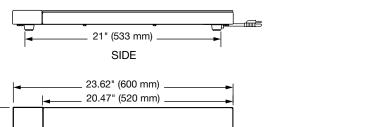

#### HGSM-1P

TOP

#### **SPECIFICATIONS Heated Glass Shelf Modular**

| Model   | Dimensions<br>(Width x Depth x Height)       | Volts | Phase  | Watts | Amps | Plug       | Ship Weight*   |
|---------|----------------------------------------------|-------|--------|-------|------|------------|----------------|
| HGSM-1P | 15.75" x 23.6" x 2.3"<br>(400 x 600 x 58 mm) | 120   | Single | 300   | 2.5  | NEMA 5-15P | 16 lbs. (7 kg) |