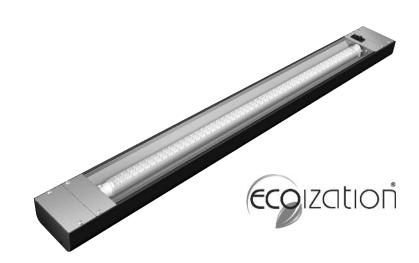

## NARROW LED DISPLAY LIGHTS Models NLL-30, -36, -42, -48, -54, -60

Hatco Narrow LED Display Lights are great for use in tight spaces and keeps the focus on food items being displayed.

Model NLL-30 in Designer Black (standard)

HATCO CORPORATION P.O. Box 340500 Milwaukee, WI 53234-0500 U.S.A. (800) 558-0607 • (414) 671-6350 • Fax (800) 543-7521 • Int'l. Fax (414) 671-3976 www.hatcocorp.com • E-mail: equipsales@hatcocorp.com Printed in U.S.A. Form No. NLL Spec Sheet