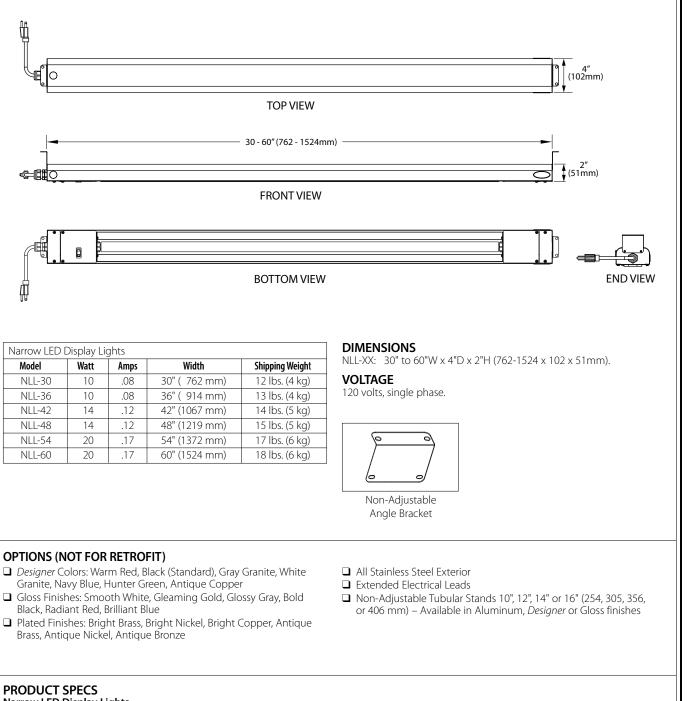

## QUALITY

The following features assure the finest performance for years to come:

- Available in widths from 30" to 60".
- Supplied with non-adjustable 11/2" angle brackets for under-shelf mounting.
- Optional Designer powdercoated colors, Gloss finishes, Plated finishes, and Stainless Steel housing available.

The Narrow LED Display Lights shall consist of Stainless Steel, Designer,

Gloss, or Plated finish housing and include as standard equipment non-adjustable 11/2" (38 mm) angle brackets.

The light shall be factory assembled ready for electrical installation. Options shall include extended electrical leads, and non-adjustable tubular stands.