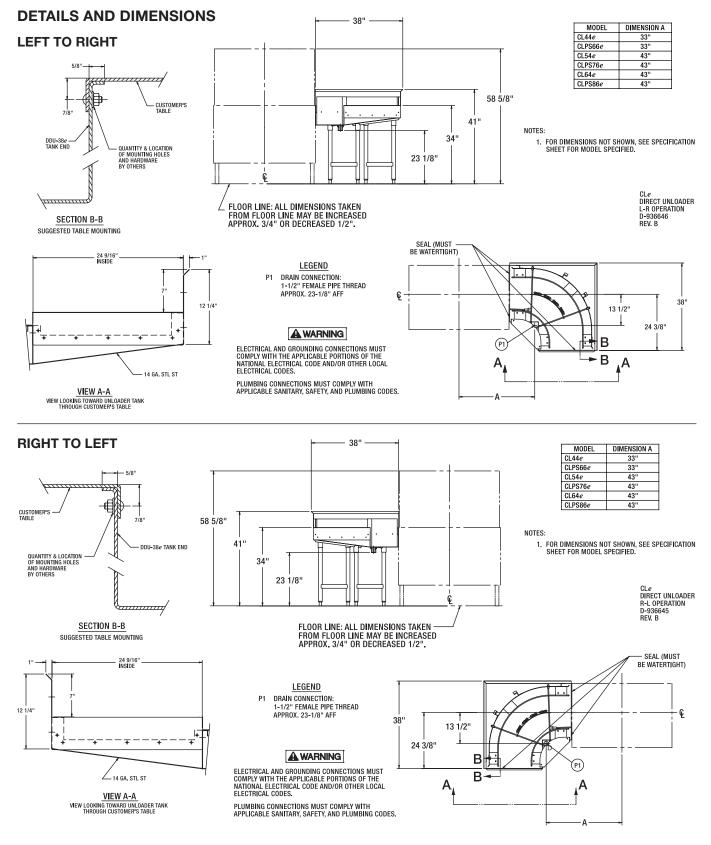

### STANDARD FEATURES

- DESIGN: An accessory for any Hobart CLe Dishwasher. It is set up to be easily installed in the field. The DDU38e adds 38" to the length of the machine.
- CONSTRUCTION: Back, bottom and end shields of formed 14 gauge stainless steel with coved corners. Attached to the clean side of the dishwasher by stainless steel bolts. Unit has a 11/2" drain connection and perforated stainless steel drain cover.
- CONVEYOR: Center pawl to be connected to dishwasher conveyor by means of a stainless steel adjustable rod. As conveyor drives, center pawl drives racks around 90 degree corner. The DDU38e is designed to move the racks at the same speed as the conveyor dishwasher speed.

### MODEL

DDU38e – Direct Drive Unloader

Specifications, Details and Dimensions on Inside and Back.

# DDU38e DIRECT DRIVE UNLOADER FOR CLe DISHWASHERS

HOBART

1-888-4HOBART • www.hobartcorp.com

As continued product improvement is a policy of Hobart, specifications are subject to change without notice.