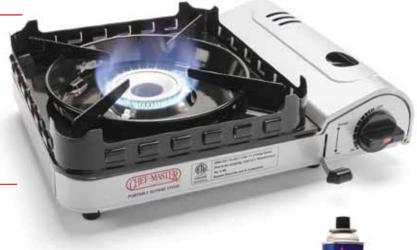

## Professional 15,000 BTU/hr Portable Butane Stove

This new 15,000 BTU/hr. butane chef's stove offers maximum heat output. The updated features include a wind screen and contemporary styling. The practical, hard-shell carrying case, makes this portable stove easy to store and easy to carry along to remote functions.

**Features** 

High Heat Output of 15,000 BTU/hr

Wind guard ideal for outdoor catering

Adjustable Heat Range, from

**Boil to Simmer** 

Automatic Piezo Electronic

**Ignition System** 

ETL Approved