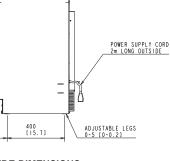

### **CUBELET DIMENSIONS**

(ADA compliant unit)

POWER SUPPLY CORD 2m[6.5'] LONG OUTSIDE

SIDE DIMENSIONS (ADA compliant unit)

**BACK DIMENSIONS** (ADA compliant unit)