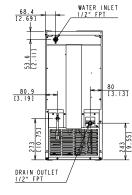

--------------------------------|--|
| Model Number                              | KWH per<br>100 LBS. | Potable<br>Water<br>Gal. per<br>100 Ibs. | <sup>Condenser</sup><br>Water<br>Gal. per<br>100 lbs. |  |
| C-100BAF-(AD)DS                           | 12.1                | 12                                       | N/A                                                   |  |

### **SPECIFICATIONS**

| Model Number     | Condenser  | Amperage | Min. Circuit<br>Ampacity | Shipping<br>Weight |
|------------------|------------|----------|--------------------------|--------------------|
| C-100BAF-(AD)DS  | Air-Cooled | 4.0      | 15                       | 115 lbs.*          |
| * Without nallet |            |          |                          |                    |

Without pallet

## 30





SIDE DIMENSIONS

**BACK DIMENSIONS** 

### **CUBELET DIMENSIONS**





(ADA compliant unit)



POWER SUPPLY CORD 2m[6.5'] LONG OUTSIDE

SIDE DIMENSIONS (ADA compliant unit)



**BACK DIMENSIONS** (ADA compliant unit)