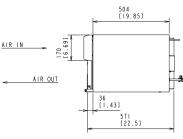

#### DIMENSIONS WxDxH

Air-cooled

ADA compliant

C-100BAF / C-100BAF-DS 14<sup>7/8</sup> × 22<sup>5/8</sup> × 33<sup>1/2</sup>

C-100BAF-AD / C-100BAF-ADDS 14<sup>7/8</sup> x 22<sup>5/8</sup> x 31<sup>1/2</sup>

### **CUBELET DIMENSIONS**

(ADA compliant unit)

POWER SUPPLY CORD 2m[6.5'] LONG OUTSIDE

SIDE DIMENSIONS (ADA compliant unit)

**BACK DIMENSIONS** (ADA compliant unit)