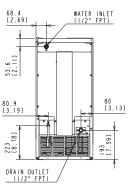

#### DIMENSIONS WxDxH

Air-cooled

ADA compliant

C-100BAF / C-100BAF-DS 14<sup>7/8</sup> × 22<sup>5/8</sup> × 33<sup>1/2</sup>

C-100BAF-AD / C-100BAF-ADDS 14<sup>7/8</sup> x 22<sup>5/8</sup> x 31<sup>1/2</sup>

## 30

SIDE DIMENSIONS

**BACK DIMENSIONS** 

### **CUBELET DIMENSIONS**

(ADA compliant unit)

POWER SUPPLY CORD 2m[6.5'] LONG OUTSIDE

SIDE DIMENSIONS (ADA compliant unit)

**BACK DIMENSIONS** (ADA compliant unit)