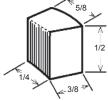

### **CUBELET DIMENSIONS**

(ADA compliant unit)

POWER SUPPLY CORD 2m[6.5'] LONG OUTSIDE

SIDE DIMENSIONS (ADA compliant unit)

**BACK DIMENSIONS** (ADA compliant unit)