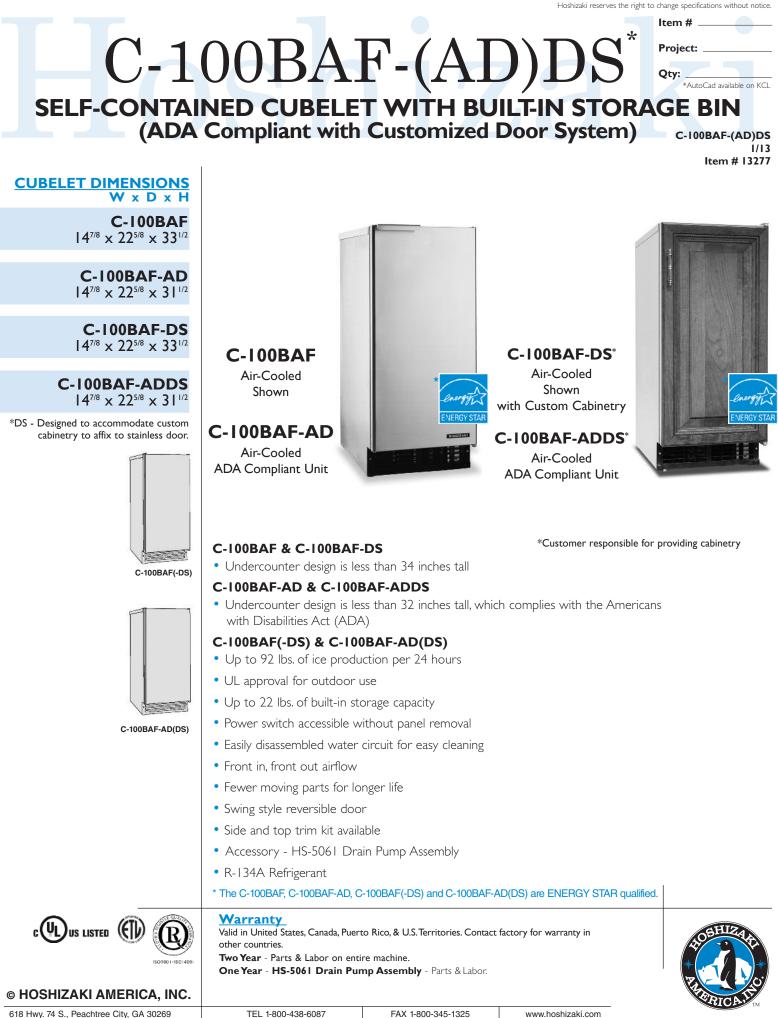

#### AIR-COOLED Water Temp° F. 70° 50° 90° цĽ 70° 92 89 84 Air Temp° 81 71 66 80° 90° 66 62 57

5 [0.12]

850 33.51

378

376

DOOR PANEL

**TOP DIMENSIONS** 

| UTILITY CONSUMPTION (AIR 70°F/WATER 50°F) |                     |                                          |                                                       |  |
|-------------------------------------------|---------------------|------------------------------------------|-------------------------------------------------------|--|
| Model Number                              | KWH per<br>100 LBS. | Potable<br>Water<br>Gal. per<br>100 Ibs. | <sup>Condenser</sup><br>Water<br>Gal. per<br>100 lbs. |  |
| C-100BAF-(AD)DS                           | 12.1                | 12                                       | N/A                                                   |  |