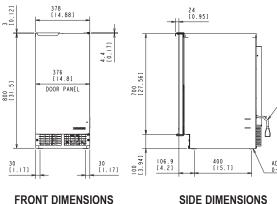

#### DIMENSIONS WxDxH

Air-cooled

ADA compliant

C-100BAF / C-100BAF-DS 14<sup>7/8</sup> × 22<sup>5/8</sup> × 33<sup>1/2</sup>

C-100BAF-AD / C-100BAF-ADDS 14<sup>7/8</sup> x 22<sup>5/8</sup> x 31<sup>1/2</sup>

#### AIR-COOLED Water Temp° F. 70° 50° 90° цĽ 70° 92 89 84 Air Temp° 81 71 66 80° 90° 66 62 57

5 [0.12]

850 33.51

378

376

DOOR PANEL

**TOP DIMENSIONS** 

| UTILITY CONSUMPTION (AIR 70°F/WATER 50°F) |                     |                                          |                                                       |  |
|-------------------------------------------|---------------------|------------------------------------------|-------------------------------------------------------|--|
| Model Number                              | KWH per<br>100 LBS. | Potable<br>Water<br>Gal. per<br>100 Ibs. | <sup>Condenser</sup><br>Water<br>Gal. per<br>100 lbs. |  |
| C-100BAF-(AD)DS                           | 12.1                | 12                                       | N/A                                                   |  |