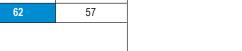

# C-100BAF-(AD)DS SELF-CONTAINED CUBELET WITH BUILT-IN STORAGE BIN

#### DIMENSIONS WxDxH

Air-cooled

ADA compliant

C-100BAF / C-100BAF-DS 14<sup>7/8</sup> × 22<sup>5/8</sup> × 33<sup>1/2</sup>

C-100BAF-AD / C-100BAF-ADDS 14<sup>7/8</sup> x 22<sup>5/8</sup> x 31<sup>1/2</sup>

#### AIR-COOLED Water Temp° F. 70° 50° 90° цĽ 70° 92 89 84 Air Temp° 81 71 66 80° 90° 66 62 57



5 [0.12]

850 33.51

378

376

DOOR PANEL



**TOP DIMENSIONS** 

| UTILITY CONSUMPTION (AIR 70°F/WATER 50°F) |                     |                                          |                                                       |  |
|-------------------------------------------|---------------------|------------------------------------------|-------------------------------------------------------|--|
| Model Number                              | KWH per<br>100 LBS. | Potable<br>Water<br>Gal. per<br>100 Ibs. | <sup>Condenser</sup><br>Water<br>Gal. per<br>100 lbs. |  |
| C-100BAF-(AD)DS                           | 12.1                | 12                                       | N/A                                                   |  |

### **SPECIFICATIONS**

| Model Number     | Conden