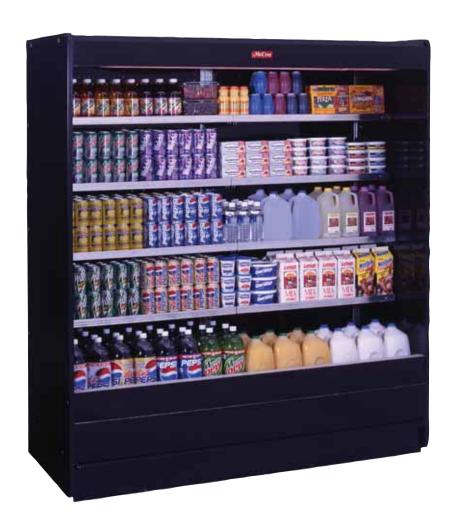

# **Standard Specifications and Optional Features**

| CONSTRUCTION  Multi deck Foamed in place CFC free foam Heavy gauge steel super structure Endless design allows for continuous line up                                                                                      | FINISHES  Designer white or black end panels  Designer white or black front rail  Designer white or black end trim  Coated galvanized rear                                                                                                   |
|----------------------------------------------------------------------------------------------------------------------------------------------------------------------------------------------------------------------------|----------------------------------------------------------------------------------------------------------------------------------------------------------------------------------------------------------------------------------------------|
| INTERIOR  Designer white or black end panels  Designer white or black perforated rear wall (for even air distribution)  Full length lighting at top of unit 5 levels of product display  Stylish tag molding on each shelf | REFRIGERATION R404A expansion valve Low velocity fans located below deck area (to insure even flow of air) Air screen technology Remote only                                                                                                 |
| EXTERIOR  Designer white or black ends and front  Designer white or black end trim                                                                                                                                         | LIGHTING 1 row at inside top of unit                                                                                                                                                                                                         |
| ELECTRICAL REQUIREMENTS Unit must be hard wired See technical page for voltage                                                                                                                                             | Important Note: All refrigerated cases are designed to operate in an environment of 75 degrees and 55% relative humidity.  Important Note: Product must be cooled before being displayed within the case.  Important Note: Plumbing required |

#### **OPTIONAL FEATURES**

| Night covers Peg bars Insulated divider for line ups | Stainless steel, laminate or paint<br>Product stops on shelving<br>Digital thermometer |
|------------------------------------------------------|----------------------------------------------------------------------------------------|
| Lighted shelves                                      | Digital thermometer                                                                    |