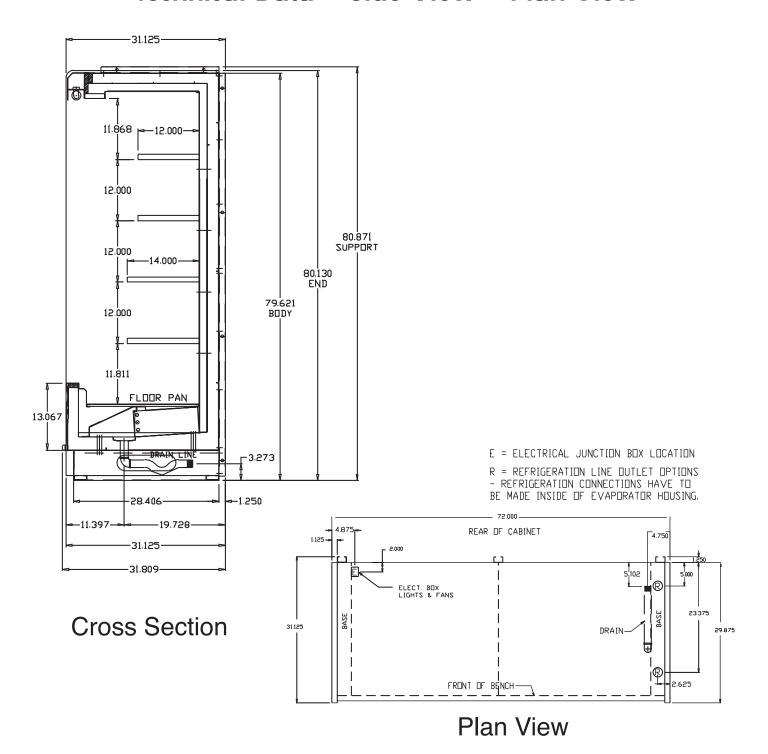

#### Technical Data • Side View • Plan View

#### **Technical Data**

| Model #                                                                                                                                                                        |        | R-ODA32E-6                                                 | R-ODA32E-6-W                                               |
|--------------------------------------------------------------------------------------------------------------------------------------------------------------------------------|--------|------------------------------------------------------------|------------------------------------------------------------|
| Length with ends Length without ends Height with ends & supports Height without ends & supports Depth with ends & bumper Depth without ends & bumper (Dimensions are +/- 1/4") |        | 72"<br>69-3/4"<br>80-7/8"<br>79-5/8"<br>31-7/8"<br>31-1/8" | 72"<br>69-3/4"<br>80-7/8"<br>79-5/8"<br>31-7/8"<br>31-1/8" |
| Operating temperature                                                                                                                                                          | Remote | 36°F to 40°F                                               | 36°F to 40°F                                               |
| BTU's at +20°F Evap. Temp.                                                                                                                                                     |        | 9750                                                       | 9750                                                       |
| Voltage                                                                                                                                                                        |        | 115V                                                       | 115V                                                       |
| Amperage                                                                                                                                                                       |        | 1.4A                                                       | 1.4A                                                       |
| Cord and plug                                                                                                                                                                  |        | No                                                         | No                                                         |
| Exterior color                                                                                                                                                                 |        | Black                                                      | White                                                      |
| Interior color                                                                                                                                                                 |        | Black                                                      | White                                                      |
| Inside end panels                                                                                                                                                              |        | Black                                                      | White                                                      |
| Floors                                                                                                                                                                         |        | Black                                                      | White                                                      |

• PRODUCT SPECIFICATIONS SHEETS

• Cases are designed to operate at 75 degrees Fahrenheit and 55% relative humidity

| Remote only                    | R-ODA32E-6 |
|--------------------------------|------------|
| Length with ends               | 72"        |
| Length without ends            | 69-3/4"    |
| Height with ends & supports    | 80-7/8"    |
| Height without ends & supports | 79-5/8"    |
| Depth with ends & bumper       | 31-7/8"    |
| Depth without ends & bumper    | 31-1/8"    |
| (Dimensions are +/-1/4")       | •          |