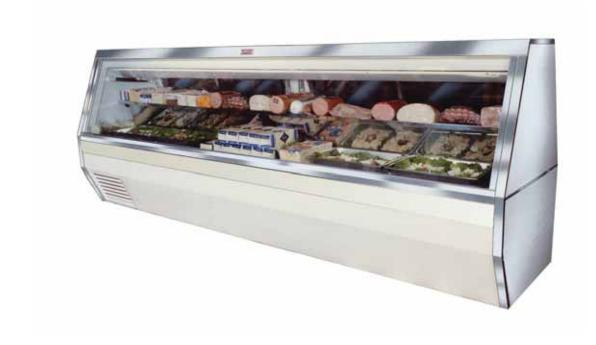

## **Standard Specifications and Optional Features**

| CONSTRUCTION  UL Classified to ANSI/NSF 7 Foamed in place CFC free foam Triple pane insulated front glass-26"H Heavy gauge steel super structure Bottom storage Drain is included for cleaning         | FINISHES  Satin finish extrusion on doors and door tracks Designer white exterior front and ends Stainless steel mirror trim Stainless steel heavy gauge top - 17" W Designer white exterior rear                                                                                                                                 |
|--------------------------------------------------------------------------------------------------------------------------------------------------------------------------------------------------------|-----------------------------------------------------------------------------------------------------------------------------------------------------------------------------------------------------------------------------------------------------------------------------------------------------------------------------------|
| INTERIOR  Designer white interior ends White aluminum floor (bottom storage area) Air insulated baffle (prevents moisture from dripping into display area) Stainless steel heavy gauge mezzanine shelf | REFRIGERATION Copevap system (eliminates need for condensate pan) R134a expansion valve system Gravity coil located at inside top of unit and bottom storage area Self contained system Automatic defrost controlled by time clock-(self contained units only) Pressure control maintains constant temperatures Remotes available |
| EXTERIOR  Double pane rear removable doors  Newly designed rear compression door jamb  Removable front grille allows for cleaning  Removable rear grille for easy servicing                            | LIGHTING 2 Rows of T12 lighting at top of unit                                                                                                                                                                                                                                                                                    |
| ELECTRICAL REQUIREMENTS  115V/60Hz/1Ph  Unit must be hard wired  UL/CUL listed  115V-12AMP general purpose receptacle (wired separately)                                                               | Important Note: All refrigerated cases are designed to operate in an environment of 75 degrees and 55% relative humidity.  Important Note: Product must be cooled before being displayed within the case.                                                                                                                         |

#### **OPTIONAL FEATURES**

| Scale stand                           | Front bumpers 1" or 3"                     |
|---------------------------------------|--------------------------------------------|
| Paper cutter                          | Door locks                                 |
| Paint, laminate or stainless steel    | Digital thermometer                        |
| Mirrored doors                        | Pass thru front doors 4, 6 and 8 foot only |
| Extra stainless steel mezzanine shelf |                                            |
| Drop work shelf                       |                                            |