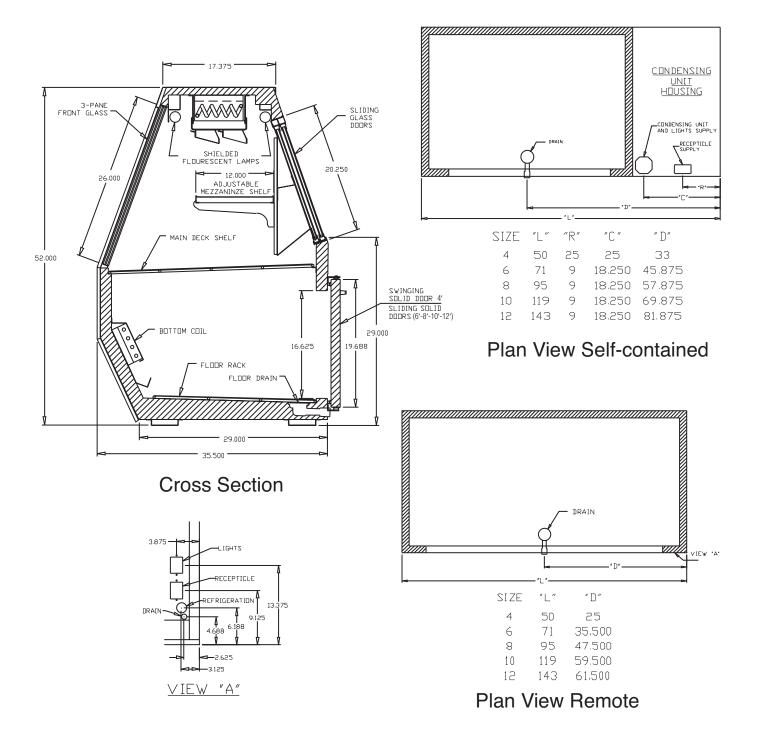

• PRODUCT SPECIFICATIONS SHEETS

• Cases are designed to operate at 75 degrees Fahrenheit and 55% relative humidity

| Self-Contained<br>Remote | SC-CDS35-4<br>R-CDS35-4 |         |         | SC-CDS35-10<br>R-CDS35-10 | SC-CDS35-12<br>R-CDS35-12 |
|--------------------------|-------------------------|---------|---------|---------------------------|---------------------------|
| Length                   | 50"                     | 71"     | 95"     | 119"                      | 143"                      |
| Height                   | 52"                     | 52"     | 52"     | 52"                       | 52"                       |
| Depth                    | 35-1/2"                 | 35-1/2" | 35-1/2" | 35-1/2"                   | 35-1/2"                   |
| Depth w/bottom doc       | or 38-1/2"              | N/A     | N/A     | N/A                       | N/A                       |
| (Dimensions are $+/-1/4$ | -")                     |         |         |                           |                           |

## **Technical Data**

| Model                                                                                                                                                                                              | Self contained                                        | SC-CDS35-4                                                                               | SC-CDS35-6                                                                                                                             | SC-CDS35-8                                                                                                          | SC-CDS35-10                                                                                                           | SC-CDS35-12                                      |
|----------------------------------------------------------------------------------------------------------------------------------------------------------------------------------------------------|-------------------------------------------------------|------------------------------------------------------------------------------------------|----------------------------------------------------------------------------------------------------------------------------------------|---------------------------------------------------------------------------------------------------------------------|-----------------------------------------------------------------------------------------------------------------------|--------------------------------------------------|
|                                                                                                                                                                                                    | Remote                                                | R-CDS35-4                                                                                | R-CDS35-6                                                                                                                              | R-CDS35-8                                                                                                           | R-CDS35-10                                                                                                            | R-CDS35-12                                       |
| Length Height Depth Depth with bottom door (Dimensions are +/- 1/4")                                                                                                                               |                                                       | 50"<br>52"<br>35-1/2"<br>38-1/2"                                                         | 71"<br>52"<br>35-1/2"<br>N/A                                                                                                           | 95"<br>52"<br>35-1/2"<br>N/A                                                                                        | 119"<br>52"<br>35-1/2"<br>N/A                                                                                         | 143"<br>52"<br>35-1/2"<br>N/A                    |
| Operating temperature<br>Refrigerant (expansion valve)<br>Compressor size HP<br>Pressure control settings<br>@ 75°F, 55%RH                                                                         | Self contained<br>Self contained<br>CUT IN<br>CUT OUT |                                                                                          | 36°F to 40°F<br>R134a<br>1/3<br>30                                                                                                     | 36°F to 40°F<br>R134a<br>1/2<br>30<br>12                                                                            | 36°F to 40°F<br>R134a<br>1/2<br>30<br>12                                                                              | 36°F to 40°F<br>R134a<br>3/4<br>30<br>12         |
| Defrost per day (24 hours)<br>BTU's at +20°F Evap. Temp.<br>Voltage<br>Amperage<br>Amperage, lights only<br>Cord and plug                                                                          | Air Defrost<br>Remote<br>Self contained<br>Remote     | 1 per day<br>1400<br>115V<br>6.0A<br>0.8A<br>No                                          | 1 per day<br>2100<br>115V<br>8.7A<br>1.3A<br>No                                                                                        | 1 per day<br>2800<br>115V<br>11.2A<br>1.6A<br>No                                                                    | 1 per day<br>3500<br>115v<br>13.8A<br>2.4A<br>No                                                                      | 1 per day<br>4200<br>115V<br>17.4A<br>2.4A<br>No |
| Exterior color Interior color Floors # of top doors Door size # of bottom doors  # of coils Bottom storage Front glass # of main deck shelves Main deck size Cubic capacity (ft³) Mezzanine- Shelf | Self contained<br>Remote                              | White White 2 193/16"X193/16" 1 external 2 2 Yes 26" X 45" 2 31-5/8"X22-1/4" 30 Standard | White<br>White<br>2<br>2 <sup>29-5/8"X19-3/16"</sup><br>2<br>2<br>2<br>2<br>Yes<br>26" X 66"<br>3<br>31-5/8"X22-1/4"<br>45<br>Standard | White<br>White<br>4<br>193/16"X193/16"<br>2<br>4<br>2<br>Yes<br>26" X 90"<br>4<br>31-5/8"X22-1/4"<br>60<br>Standard | White<br>White<br>4<br>23-1/2"X19-3/16"<br>3<br>4<br>2<br>Yes<br>26" X 114"<br>5<br>31-5/8"X22-1/4"<br>75<br>Standard | 4<br>4<br>2<br>Yes<br>26" X 138"<br>6            |

#### Technical Data • Side View • Plan View