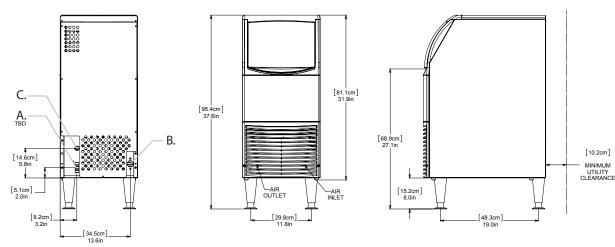

### Air Cooled

A. Ice maker water in <sup>3</sup>/<sub>8</sub>" FPT. (TBD) B. Bin and ice maker drain, <sup>3</sup>/<sub>4</sub>" FPT. C. Electrical cord.

Back, Front & Side View

### Dimensions

\*\*BTUH is calculated O°F Evaporator, 100°F Condensing, and 33 PSIG.

| ALL MODELS      |                   |  |  |  |  |  |
|-----------------|-------------------|--|--|--|--|--|
| W x D x H (in.) | 15 x 23.7 x 37.5  |  |  |  |  |  |
| W x D x H (mm)  | 381 x 602 x 952.3 |  |  |  |  |  |