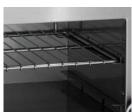

## BROILER GRID - Chrome plated heavy duty rack.

- Loads and unloads easily.
- Full width, large capacity for high production in peak hours.
- Rack easily lifts out for cleaning.