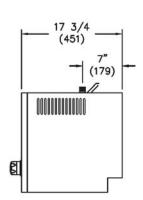

Measurements in () are metric equivalents.

| MODEL   | DIMENSIONS                                             | CRATED<br>DIMENSIONS                           |
|---------|--------------------------------------------------------|------------------------------------------------|
| ICMA-24 | 24" w x 17-3/4" d x 17-1/4" h<br>(610 x 451 x 438 mm)  | 26" w x 20" d x 21" h<br>(660 x 508 x 533 mm)  |
| ICMA-36 | 36" w x 17-3/4" d x 17-1/4" h<br>(914 x 451 x 438 mm)  | 38" w x 20" d x 21" h<br>(965 x 508 x 533 mm)  |
| ICMA-48 | 48" w x 17-3/4" d x 17-1/4" h<br>(1219 x 451 x 438 mm) | 50" w x 20" d x 21" h<br>(,270 x 508 x 533 mm) |
| ICMA-60 | 60" w x 17-3/4" d x 17-1/4" h<br>(1524 x 451 x 438 mm) | 62" w x 20" d x 21" h<br>(1575 x508 x 533 mm)  |
| ICMA-72 | 72" w x 17-3/4" d x 17-1/4" h<br>(1829 x 451 x 438 mm) | 74" w x 20" d x 21" h<br>(1880 x 508 x 533 mm) |
| ICMA-84 | 84" w x 17-3/4" d x 17-1/4" h<br>(2134 x 451 x 438 mm) | 86" w x 20" d x 21" h<br>(2184 x 508 x 533 mm) |