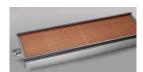

#### INFRA-RED BURNERS - Provides instant even heat.

- 20,000 BTU (6 KW) ICMA-24 model.
- 35,000 BTU (10 KW) ICMA-36 model.
- 40,000 BTU (12 KW) ICMA-48 model.
- 55,000 BTU (16 KW) ICMA-60 model.
- 70,000 BTU (21 KW) ICMA-72 model.
- 80,000 BTU (23 KW) ICMA-84 model.
- Protective screen over infra-red burner for splatter protection.
- Individual left / right gas controls (except on ICMA-24) model.
- Adjustable gas valve.
- Continuous pilot for instant ignition.

## BROILER GRID - Chrome plated heavy duty rack.

- Loads and unloads easily.
- Full width, large capacity for high production in peak hours.
- Rack easily lifts out for cleaning.