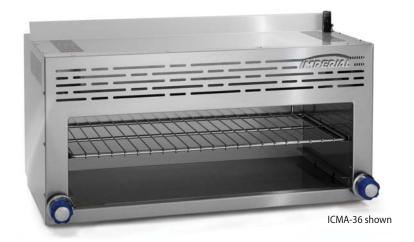

Model Numbers

ICMA-24 ICMA-36 ICMA-48 ICMA-60 ICMA-72 ICMA-84

Infra-red burner provides instant, even heating.

Chrome plated heavy duty rack.

Durable cast aluminum control knobs with a heat protection, vylox grip.

ICMA-36

# RANGE MATCH CHEESEMELTER BROILERS

|         | WIDT | Ή       |        |         | SHIP \ | NEIGHT |
|---------|------|---------|--------|---------|--------|--------|
| MODEL   | INCH | ES (MM) | TOTAL  | OUTPUT  | (KG)   | LBS    |
| ICMA-24 | 24"  | (610)   | 20,000 | (6 KW)  | (48)   | 105    |
| ICMA-36 | 36"  | (914)   | 35,000 | (10 KW) | (75)   | 162    |
| ICMA-48 | 48"  | (1219)  | 40,000 | (12 KW) | (95)   | 208    |
| ICMA-60 | 60"  | (1524)  | 55,000 | (16 KW) | (125)  | 275    |
| ICMA-72 | 72"  | (1829)  | 70,000 | (21 KW) | (152)  | 335    |
| ICMA-84 | 84"  | (2134)  | 80,000 | (23 KW) | (184)  | 405    |