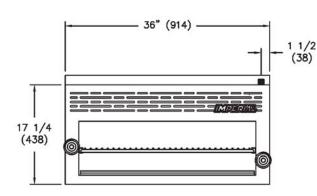

Measurements in () are metric equivalents.

| MODEL   | DIMENSIONS                                             | CRATED<br>DIMENSIONS                           |
|---------|--------------------------------------------------------|------------------------------------------------|
| ICMA-24 | 24" w x 17-3/4" d x 17-1/4" h<br>(610 x 451 x 438 mm)  | 26" w x 20" d x 21" h<br>(660 x 508 x 533 mm)  |
| ICMA-36 | 36" w x 17-3/4" d x 17-1/4" h<br>(914 x 451 x 438 mm)  | 38" w x 20" d x 21" h<br>(965 x 508 x 533 mm)  |
| ICMA-48 | 48" w x 17-3/4" d x 17-1/4" h<br>(1219 x 451 x 438 mm) | 50" w x 20" d x 21" h<br>(,270 x 508 x 533 mm) |
| ICMA-60 | 60" w x 17-3/4" d x 17-1/4" h<br>(1524 x 451 x 438 mm) | 62" w x 20" d x 21" h<br>(1575 x508 x 533 mm)  |
| ICMA-72 | 72" w x 17-3/4" d x 17-1/4" h<br>(1829 x 451 x 438 mm) | 74" w x 20" d x 21" h<br>(1880 x 508 x 533 mm) |
| ICMA-84 | 84" w x 17-3/4" d x 17-1/4" h<br>(2134 x 451 x 438 mm) | 86" w x 20" d x 21" h<br>(2184 x 508 x 533 mm) |