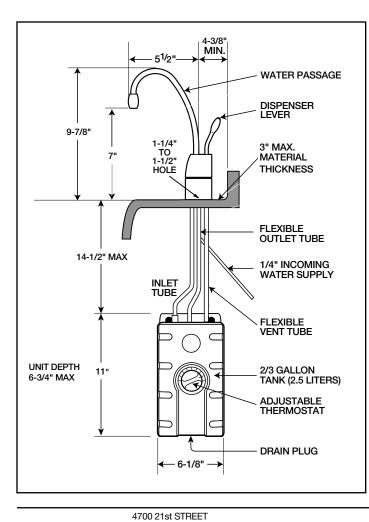

# SPECIFICATIONS

| Capacity                       | 2/3 gallon tank dispenses<br>100 cups of 200°F water per hour                              |
|--------------------------------|--------------------------------------------------------------------------------------------|
| Electrical                     | 120 volts A.C., 1300 watts,<br>10.8 amp heating element with<br>36" cord and grounded plug |
| Thermostat                     | Snap action, adjustable from<br>160°F to 210°F (factory pre-set<br>at approximately 200°F) |
| Insulation                     | Meets U.L. 94HF-1<br>flammability specification                                            |
| Valve                          | Instant, self-closing                                                                      |
| Recommended<br>Supply Pressure | 30-125 psi                                                                                 |
| Shipping Weight                | Approximately 11.5 lbs.                                                                    |

To ensure optimum performance, maximum distance between tank and dispenser head should be 16" or less

The Emerson logo is a

Printed in USA

trademark and a

service mark of Emerson Electric Co.

FOODSERVICE FAX: 262-554-3620 www.insinkerator.com