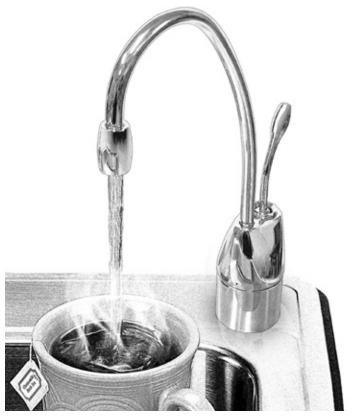

### **PROJECT:**

APPLICATION: Designed for large volume usage of steaming hot water. Up to 100 cups of 200° hot water per hour are provided by the system's 2/3 gallon tank. Saves time, work and water — you only heat the water you use.

### **FEATURES**

- Foodservice grade heating element provides 100 cups of near-boiling water per hour
- Swiveling gooseneck spout travels 90° to provide clearance for large vessels
- · Easy-action lever with automatic shut-off
- Durable all brass faucet with polished chrome finish
- 2/3 gallon Stainless Steel Tank construction for longer life
- Easy-to-adjust temperature control on front panel
- Mounts in standard sink opening or 1-1/4" drilled hole
- Tool-free tank connections and dry start protection for easy installation
- 1-year full warranty on parts and labor