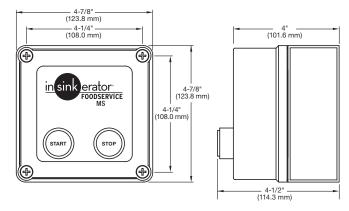

# **CONTROL CENTER MODEL MS**

# **SPECIFICATIONS**

- Push button ON/OFF switch
- High impact polycarbonate construction
- NEMA 4 water tight enclosure
- · Single direction only
- Magnetic starter/provides automatic shut-off in case of power interruption
- · Operates on line voltage

### **VOLTAGE/PHASE AVAILABILITY**

| Model | Voltage/Hz         | Phase | Disposer Models  |
|-------|--------------------|-------|------------------|
| MS-4  | 120V, 50/60 Hz     | 1 Ph  | SS-50 to SS-200  |
| MS-5  | 208-240V, 50/60 Hz | 1 Ph  | SS-50 to SS-200  |
| MS-5  | 208-240V, 50/60 Hz | 3 Ph  | SS-50 to SS-500  |
| MS-6  | 380-460V, 50/60 Hz | 3 Ph  | SS-50 to SS-1000 |



# **DIMENSIONS**



NOTE: Use a #8 screw to mount control.

#### RECOMMENDED INSTALLATION



Our products appear on The KCL CADalog CD-ROM based CAD Foodservice Symbol Library. More information is available from Kochman Consultants, Ltd. at www.kclcad.com.





4700 21st STREET RACINE, WI 53406 TEL: 800-845-8345