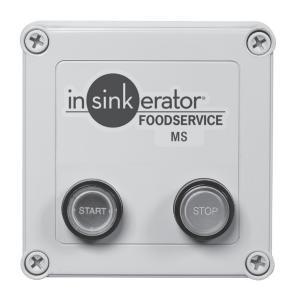

# **CONTROL CENTER MODEL MS**

# **SPECIFICATIONS**

- Push button ON/OFF switch
- High impact polycarbonate construction
- NEMA 4 water tight enclosure
- · Single direction only
- Magnetic starter/provides automatic shut-off in case of power interruption
- · Operates on line voltage