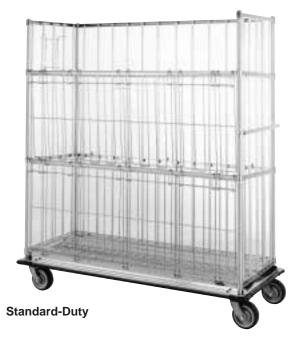

## LINEN TRUCK **CLT SERIES**

- Versatile Construction: By positioning the two folding shelves on the CLT – either horizontally or vertically – three different truck configurations become possible:
- #1. Folding shelves can be positioned horizontally for easy transport and accessibility for fresh linen. (35-40-bed capacity)
- #2. Folding shelves can be positioned vertically to become an enclosure panel, creating a spacious rolling bin for the collection and the transportation of soiled linen.
- #3. While folding shelves are in a vertical position, the lower folding shelf can be flipped out and up, enabling contents to be unloaded with a minimum amount of handling.

Note: See illustrations on back.

- Open Wire Features: Minimize dust accumulation and allow a free circulation of air, greater visibility of stored items and greater light penetration.
- Brake Lock/Swivel Lock Combination **Casters:** Enable a single pair of casters to serve as swivel, rigid or brake casters to meet varying operational needs. See sheet #11.70.
- Covers Available: Catalog numbers on reverse side. See sheet #11.80.
- Pitched Aluminum Dust Cover: Shields lower truck contents against dust or dirt.
- Cart-Washable