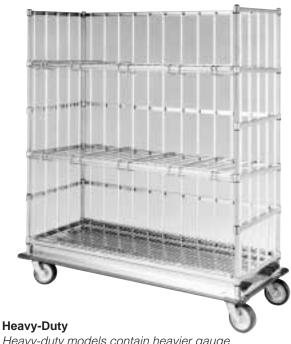

Heavy-duty models contain heavier gauge corner posts and two additional intermediate frames.