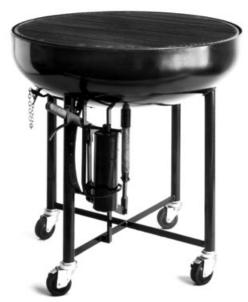

## **STANDARD FEATURES**

- One-piece fuel container (body)—deep drawn from heavy plate steel
- 1" thick hi-temp refractive ceramic insulating liner bonded to interior liner
- Completely mobile—no gas "hook-up" (recommended fuel is mesquite chips)
- Cooking grid is manufactured from steel rod, and welded for superior strength and long life
- Grid can be independently raised or lowered by the unique balance mechanism to control product temperature requirements
- · Body has front cleaning hatch for easy removal of ashes
- · 12 gauge all welded firebox construction
- 3" casters, front two locking