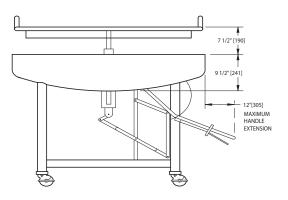

## **STANDARD FEATURES**

- One-piece fuel container (body)—deep drawn from heavy plate steel
- 1" thick hi-temp refractive ceramic insulating liner bonded to interior liner
- Completely mobile—no gas "hook-up" (recommended fuel is mesquite chips)
- Cooking grid is manufactured from steel rod, and welded for superior strength and long life
- Grid can be independently raised or lowered by the unique balance mechanism to control product temperature requirements
- · Body has front cleaning hatch for easy removal of ashes
- · 12 gauge all welded firebox construction
- 3" casters, front two locking