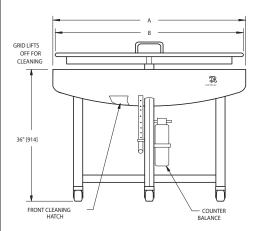

## **STANDARD FEATURES**

- One-piece fuel container (body)—deep drawn from heavy plate steel
- 1" thick hi-temp refractive ceramic insulating liner bonded to interior liner
- Completely mobile—no gas "hook-up" (recommended fuel is mesquite chips)
- Cooking grid is manufactured from steel rod, and welded for superior strength and long life
- Grid can be independently raised or lowered by the unique balance mechanism to control product temperature requirements
- · Body has front cleaning hatch for easy removal of ashes
- · 12 gauge all welded firebox construction
- 3" casters, front two locking

JMB-36

| MODEL  | O.A. (A) | GRID (B) |
|--------|----------|----------|
| JMB-36 | 36"      | 35"      |
| JMB-42 | 42"      | 41"      |

WWW.JADERANGE.COM

JADE RANGE, LLC., A MIDDLEBY COMPANY • 2650 Orbiter Street • Brea, CA 92821 • PHONE: 800-884-5233 FAX: 714-961-2550 Note: In line with their policy to continually improve products, Jade reserves the right to change materials and specifications without notice. PRINTED IN USA