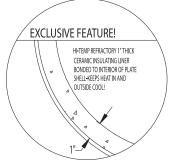

## **STANDARD FEATURES**

- One-piece fuel container (body)—deep drawn from heavy plate steel
- 1" thick hi-temp refractive ceramic insulating liner bonded to interior liner
- Completely mobile—no gas "hook-up" (recommended fuel is mesquite chips)
- Cooking grid is manufactured from steel rod, and welded for superior strength and long life
- Grid can be independently raised or lowered by the unique balance mechanism to control product temperature requirements
- · Body has front cleaning hatch for easy removal of ashes
- · 12 gauge all welded firebox construction
- 3" casters, front two locking