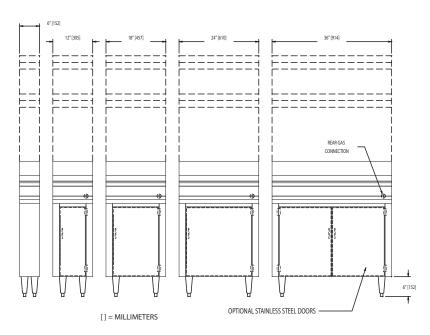

# SPREADER CABINET

| JTPR-6         6"         38"         SEE DRAWING         105 LBS           JTPR-12         12"         38"         SEE DRAWING         135 LBS           JTPR-12SD         12"         38"         SEE DRAWING         145 LBS           JTPR-18         18"         38"         SEE DRAWING         165 LBS           JTPR-18SD         18"         38"         SEE DRAWING         180 LBS           JTPR-24         24"         38"         SEE DRAWING         190 LBS           JTPR-24SD         24"         38"         SEE DRAWING         205 LBS           JTPR-36         36"         38"         SEE DRAWING         235 LBS |           |       |       |             |                |
|-------------------------------------------------------------------------------------------------------------------------------------------------------------------------------------------------------------------------------------------------------------------------------------------------------------------------------------------------------------------------------------------------------------------------------------------------------------------------------------------------------------------------------------------------------------------------------------------------------------------------------------------|-----------|-------|-------|-------------|----------------|
| JTPR-12         12"         38"         SEE DRAWING         135 LBS           JTPR-12SD         12"         38"         SEE DRAWING         145 LBS           JTPR-18         18"         38"         SEE DRAWING         165 LBS           JTPR-18SD         18"         38"         SEE DRAWING         180 LBS           JTPR-24         24"         38"         SEE DRAWING         190 LBS           JTPR-24SD         24"         38"         SEE DRAWING         205 LBS           JTPR-36         36"         38"         SEE DRAWING         235 LBS                                                                             | MODEL     | WIDTH | DEPTH | HEIGHT      | APPX. SHP. WT. |
| JTPR-12SD         12"         38"         SEE DRAWING         145 LBS           JTPR-18         18"         38"         SEE DRAWING         165 LBS           JTPR-18SD         18"         38"         SEE DRAWING         180 LBS           JTPR-24         24"         38"         SEE DRAWING         190 LBS           JTPR-24SD         24"         38"         SEE DRAWING         205 LBS           JTPR-36         36"         38"         SEE DRAWING         235 LBS                                                                                                                                                           | JTPR-6    | 6"    | 38"   | SEE DRAWING | 105 LBS.       |
| JTPR-18         18"         38"         SEE DRAWING         165 LBS           JTPR-18SD         18"         38"         SEE DRAWING         180 LBS           JTPR-24         24"         38"         SEE DRAWING         190 LBS           JTPR-24SD         24"         38"         SEE DRAWING         205 LBS           JTPR-36         36"         38"         SEE DRAWING         235 LBS                                                                                                                                                                                                                                           | JTPR-12   | 12"   | 38"   | SEE DRAWING | 135 LBS.       |
| JTPR-18SD         18"         38"         SEE DRAWING         180 LBS           JTPR-24         24"         38"         SEE DRAWING         190 LBS           JTPR-24SD         24"         38"         SEE DRAWING         205 LBS           JTPR-36         36"         38"         SEE DRAWING         235 LBS                                                                                                                                                                                                                                                                                                                         | JTPR-12SD | 12"   | 38"   | SEE DRAWING | 145 LBS.       |
| JTPR-24         24"         38"         SEE DRAWING         190 LBS           JTPR-24SD         24"         38"         SEE DRAWING         205 LBS           JTPR-36         36"         38"         SEE DRAWING         235 LBS                                                                                                                                                                                                                                                                                                                                                                                                         | JTPR-18   | 18"   | 38"   | SEE DRAWING | 165 LBS.       |
| JTPR-24SD         24"         38"         SEE DRAWING         205 LBS           JTPR-36         36"         38"         SEE DRAWING         235 LBS                                                                                                                                                                                                                                                                                                                                                                                                                                                                                       | JTPR-18SD | 18"   | 38"   | SEE DRAWING | 180 LBS.       |
| JTPR-36 36" 38" SEE DRAWING 235 LBS                                                                                                                                                                                                                                                                                                                                                                                                                                                                                                                                                                                                       | JTPR-24   | 24"   | 38"   | SEE DRAWING | 190 LBS.       |
|                                                                                                                                                                                                                                                                                                                                                                                                                                                                                                                                                                                                                                           | JTPR-24SD | 24"   | 38"   | SEE DRAWING | 205 LBS.       |
| JTPR-36SD 36" 38" SEE DRAWING 265 LBS                                                                                                                                                                                                                                                                                                                                                                                                                                                                                                                                                                                                     | JTPR-36   | 36"   | 38"   | SEE DRAWING | 235 LBS.       |
|                                                                                                                                                                                                                                                                                                                                                                                                                                                                                                                                                                                                                                           | JTPR-36SD | 36"   | 38"   | SEE DRAWING | 265 LBS.       |