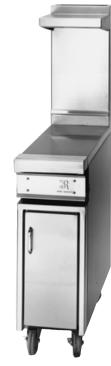

# SPREADER CABINET

JTPR-12SD with stainless steel high shelf and casters

| MODEL NO.   | DESCRIPTION              |
|-------------|--------------------------|
| ☐ JTPR-6    | 6" STAINLESS STEEL FRONT |
| ☐ JTPR-12   | 12" OPEN CABINET         |
| ☐ JTPR-12SD | 12" CABINET WITH DOOR    |
| ☐ JTPR-18   | 18" OPEN CABINET         |
| ☐ JTPR-18SD | 18" CABINET WITH DOOR    |
| ☐ JTPR-24   | 24" OPEN CABINET         |
| ☐ JTPR-24SD | 24" CABINET WITH DOOR    |
| ☐ JTPR-36   | 24" OPEN CABINET         |
| ☐ JTPR-36SD | 36" CABINET WITH DOOR    |