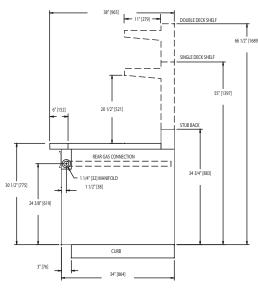

#### **UTILITY INFORMATION (GAS):**

- 1-1/4" connection standard (see drawing for location)
- Required operating pressure:
   Natural Gas 5" W.C. minimum
   Propane Gas 10" W.C. minimum
   14" W.C. maximum