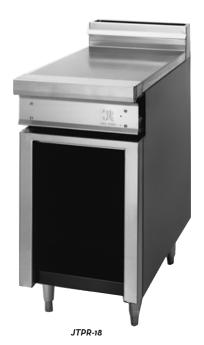

# SPREADER CABINET

JTPR-12SD with stainless steel high shelf and casters

| MODEL NO.   | DESCRIPTION              |
|-------------|--------------------------|
| ☐ JTPR-6    | 6" STAINLESS STEEL FRONT |
| ☐ JTPR-12   | 12" OPEN CABINET         |
| ☐ JTPR-12SD | 12" CABINET WITH DOOR    |
| ☐ JTPR-18   | 18" OPEN CABINET         |
| ☐ JTPR-18SD | 18" CABINET WITH DOOR    |
| ☐ JTPR-24   | 24" OPEN CABINET         |
| ☐ JTPR-24SD | 24" CABINET WITH DOOR    |
| ☐ JTPR-36   | 24" OPEN CABINET         |
| ☐ JTPR-36SD | 36" CABINET WITH DOOR    |