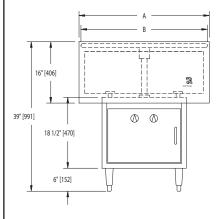

## ROTATING TORTILLA GRIDDLE

| MODEL    | O.A. DIAMETER (A) | PLATE DIAMETER (B) | BTUS    |
|----------|-------------------|--------------------|---------|
| JTRG-34  | 34"               | 33"                | 50,000  |
| JTRG-34G | 45"               | 33"                | 50,000  |
| JTRG-48  | 48"               | 47"                | 50,000  |
| JTRG-48G | 67"               | 47"                | 100,000 |