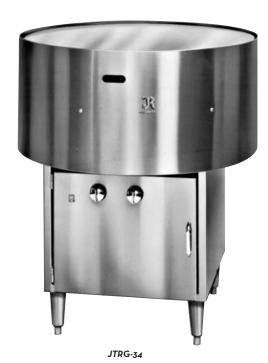

Innovative and practical, the new Jade Range Rotating Tortilla Griddle comes out of the kitchen to add the special flair to south of the border and Tex-Mex style restaurant.

Safety, efficiency and ease of maintenance are hall marks of all Jade Range products. This appliance upholds the dedication to quality with many safety features above and beyond standard items.

## **STANDARD FEATURES**

- · Stainless steel outer shroud
- · Stainless steel base cabinet
- Sturdy base body constructed of 1" square stainless steel tubing
- · Adjustable feet
- Top quality, state-of-the-art motor controls
- · Adjustable, variable speeds as low as 3 rpm
- Comes complete with six foot, 3-prong power cord, 115/60/1, 10.0 amps
- · All panels removable for cleaning
- Burners can be removed through hatch cover in burner box
- · Outer stainless shroud can be lowered or removed easily
- Pilot easily accessible for lighting and viewing through slot in front of shroud (aided by electric spark ignitor)
- Gas controls complete with 100% safety valve and approved regulator
- · Burner control valves easily accessible
- · Comes equipped with special shaft adjusting tool
- Controls have "Power On" switch, "Power On" light and "Motor On" light with built-in fuses
- 5/8" thick round steel plate
- · Heavy ball bearing housings at top and bottom of drive shaft
- 3/4" gas regulator