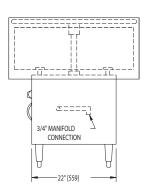

## **STANDARD FEATURES**

- · Stainless steel outer shroud
- · Stainless steel base cabinet
- Sturdy base body constructed of 1" square stainless steel tubing
- · Adjustable feet
- Top quality, state-of-the-art motor controls
- · Adjustable, variable speeds as low as 3 rpm
- Comes complete with six foot, 3-prong power cord, 115/60/1, 10.0 amps
- · All panels removable for cleaning
- Burners can be removed through hatch cover in burner box
- · Outer stainless shroud can be lowered or removed easily
- Pilot easily accessible for lighting and viewing through slot in front of shroud (aided by electric spark ignitor)
- Gas controls complete with 100% safety valve and approved regulator
- · Burner control valves easily accessible
- · Comes equipped with special shaft adjusting tool
- Controls have "Power On" switch, "Power On" light and "Motor On" light with built-in fuses
- 5/8" thick round steel plate
- · Heavy ball bearing housings at top and bottom of drive shaft
- 3/4" gas regulator