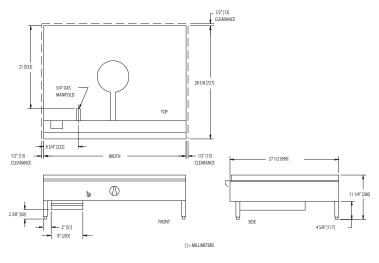

**Note:** Griddle must NOT be sealed to counter, allow airspace as provided.

| MODEL NO.   | DESCRIPTION             |
|-------------|-------------------------|
| ☐ JTYG-2424 | 24" TEPPAN-YAKI GRIDDLE |
| ☐ JTYG-2436 | 36" TEPPAN-YAKI GRIDDLE |
| ☐ JTYG-2448 | 48" TEPPAN-YAKI GRIDDLE |
| ☐ JTYG      | _ CUSTOM*               |
|             |                         |

# **UTILITY INFORMATION:**

- 3/4" connection (see drawing for location)
- Required operating pressure: Natural Gas 5" W.C. minimum Propane Gas 10" W.C. minimum 14" W.C. maximum

**Note:** This unit must be connected with the gas appliance regulator supplied.