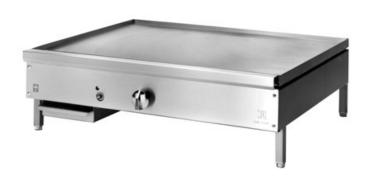

# **TEPPAN-YAKI GRIDDLE**

JTYG-2436

| MODEL     | BURNERS | WIDTH | PLATE DEPTH | O.A. DEPTH | BTUS   |
|-----------|---------|-------|-------------|------------|--------|
| JTYG-2424 | 1       | 24"   | 24"         | 28-5/8"    | 30,000 |
| JTYG-2436 | 1       | 36"   | 24"         | 28-5/8"    | 30,000 |
| JTYG-2448 | 1       | 48"   | 24"         | 28-5/8"    | 30,000 |

## STANDARD FEATURES

- 14 gauge stainless steel all welded body construction
- 14 gauge stainless steel front and sides
- Polished 3/4" thick steel griddle plate
- 14 gauge large capacity grease tray
- · Single round 30,000 BTU/hr.
- · Infinite control manual gas valve
- · Stainless steel gas tubing throughout
- Automatic pilot safety valve
- Adjustable feet
- 3/4" gas regulator

### **AVAILABLE OPTIONS**

- ☐ Stainless steel 8" extended plate shelf
- ☐ Stainless steel open stand with shelf and adjustable feet model ST- (Equipment Stand)