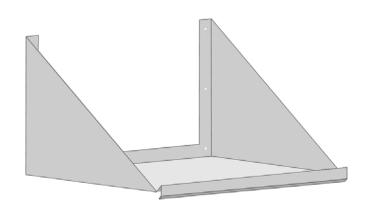

#### FEATURES:

- \* Stainless Steel Shelf
- Type 300 stainless steel with # 4 polish, satin finish
- \* Finished with a **Safety** Stallion Front Edge with raised lip
- \* Moves your microwave up to a Convenient Eye Level
- \* Free up valuable counter work space
- \* Constructed specifically to easily hold all popular size microwaves
- \* Ship UPS
- \* All models are approved by the National Sanitation Foundation

#### **CONSTRUCTION:**

\* Stainless Steel Shelves are TIG welded Exposed welds are polished to match adjacent surface

### MATERIAL:

Shelf: 16 gauge type 300 stainless steel, # 4 polish, satin finish.