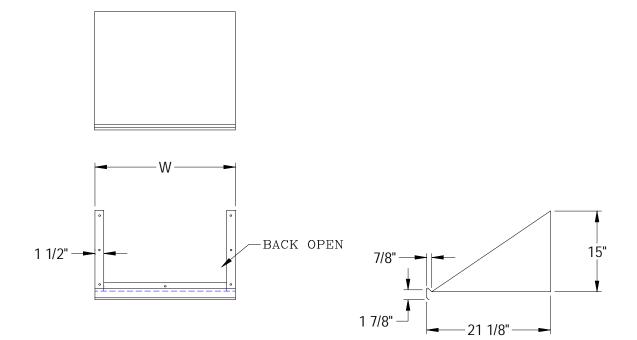

### MATERIAL:

Shelf: 16 gauge type 300 stainless steel, # 4 polish, satin finish.

## John Boos & Co

3601 S. Banker Street - Effingham, IL 62401 Phone: 217-347-7701 - Fax: 217-347-7705 Email: sales@johnboos.com - Web-site: www. johnboos.com

All dimensions are typical. Tolerance +/- .500".