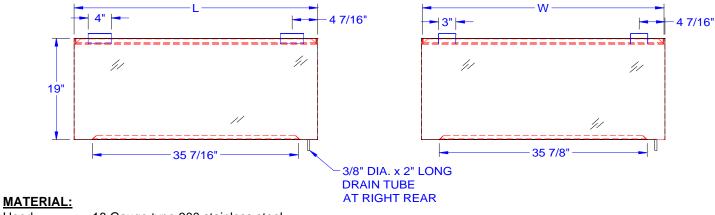

## **CONDESATE HOOD**

| MODEL #  | Length | Width | Height | Weight |
|----------|--------|-------|--------|--------|
| C2H-36-2 | 36"    | 36"   | 19"    | 38     |
| C2H-42-2 | 42"    | 42"   | 19"    | 42     |

## **CONDENSATE HOODS:**

- \* 18 ga Staniless Steel Construction
- \* Full Perimeter Gutter
- \* Starting Exhaust Duct Collar
- \* Welded Hanging Brackets

Hood: 18 Gauge type 300 stainless steel Baffle: 18 Gauge type 300 stainless steel