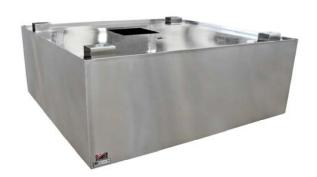

## **Condensate Hood**

| Item #  | Qty |
|---------|-----|
| Model # |     |
| Project |     |
| l ,     |     |

## **CONDESATE HOOD**

| MODEL #  | Length | Width | Height | Weight |
|----------|--------|-------|--------|--------|
| C2H-36-2 | 36"    | 36"   | 19"    | 38     |
| C2H-42-2 | 42"    | 42"   | 19"    | 42     |

## **CONDENSATE HOODS:**

- \* 18 ga Staniless Steel Construction
- \* Full Perimeter Gutter
- \* Starting Exhaust Duct Collar
- \* Welded Hanging Brackets

Hood: 18 Gauge type 300 stainless steel Baffle: 18 Gauge type 300 stainless steel