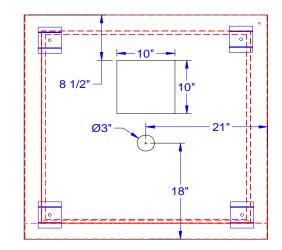

## **CONDESATE HOOD**

| MODEL #  | Length | Width | Height | Weight |
|----------|--------|-------|--------|--------|
| C2H-36-2 | 36"    | 36"   | 19"    | 38     |
| C2H-42-2 | 42"    | 42"   | 19"    | 42     |

## **CONDENSATE HOODS:**

- \* 18 ga Staniless Steel Construction
- \* Full Perimeter Gutter
- \* Starting Exhaust Duct Collar
- \* Welded Hanging Brackets

Hood: 18 Gauge type 300 stainless steel Baffle: 18 Gauge type 300 stainless steel