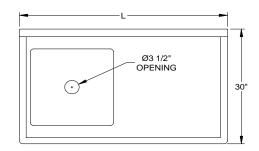

#### **FEATURES:**

- \* 18 Gauge Type 300 stainless steel with # 4 polish, satin finish
- \* 8" Deep Bowls (bowl size 20"x20"x8")
- \* All Corners, both vertical and horizontal, coved at 5/8" radius
- \* Bottoms of bowls formed for drainage to 3-1/2" diameter die stamped opening
- \* Full length 10" High Boxed Backsplash, with 2" return to wall at 45 degree and 3/4" turned down rear lip
- \* 1" Faucet Holes in Backsplash
- \* All outside corners of assembly are Bullnosed to provide safe, clean and polished edge
- \* Standard legs 1-5/8" diameter

## **DETAILED SPECIFICATIONS**

All units ship unassembled for reduced shipping cost.

All dimensions are typical.

Tolerance +/- .500".

| STANDARD 16 GAUGE |             |            |     |  |
|-------------------|-------------|------------|-----|--|
| MODEL             | BOWL SIZE   | DIMENSIONS | WT. |  |
| EDTS8-S30-50UCL   | 20 x 20 x 8 | 50" x 30"  | 55  |  |
| EDTS8-S30-50UCR   | 20 x 20 x 8 | 50" x 30"  | 55  |  |
| EDTS8-S30-60UCR   | 20 x 20 x 8 | 60" x 30"  | 66  |  |
| EDTS8-S30-60UCR   | 20 x 20 x 8 | 60" x 30"  | 66  |  |