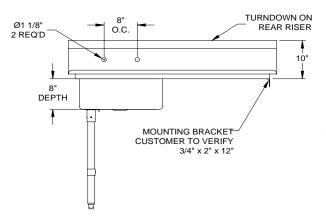

#### **FEATURES:**

- \* 18 Gauge Type 300 stainless steel with # 4 polish, satin finish
- \* 8" Deep Bowls (bowl size 20"x20"x8")
- \* All Corners, both vertical and horizontal, coved at 5/8" radius
- \* Bottoms of bowls formed for drainage to 3-1/2" diameter die stamped opening
- \* Full length 10" High Boxed Backsplash, with 2" return to wall at 45 degree and 3/4" turned down rear lip
- \* 1" Faucet Holes in Backsplash
- \* All outside corners of assembly are Bullnosed to provide safe, clean and polished edge
- \* Standard legs 1-5/8" diameter

#### **MATERIAL:**

Bowls & 18 gauge stainless Steel

Top: Type 300 stainless steel with # 4 polish, satin finish **OPTION** 

Legs: 1 5/8" Round O.D., Galvanized

Bracing: 1 1/4" Round O.D., Galvanized

Gussets: Galvanized