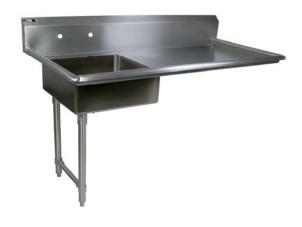

# "18 Gauge Undercounter Dishtables"

Straight Dish Tables w/ Galvanized Base & Bracing

STANDARI 18 ga. 300 S/S welded Bowl 10" Back Splash

| 18 GAUGE TOP w/ |     |
|-----------------|-----|
| BRACING         | Qty |
| EDTS8-S30-50UCL |     |
| EDTS8-S30-50UCR |     |
| EDTS8-S30-60UCL |     |
| EDTS8-S30-60UCR |     |

#### **FEATURES:**

- \* 18 Gauge Type 300 stainless steel with # 4 polish, satin finish
- \* 8" Deep Bowls (bowl size 20"x20"x8")
- \* All Corners, both vertical and horizontal, coved at 5/8" radius
- \* Bottoms of bowls formed for drainage to 3-1/2" diameter die stamped opening
- \* Full length 10" High Boxed Backsplash, with 2" return to wall at 45 degree and 3/4" turned down rear lip
- \* 1" Faucet Holes in Backsplash
- \* All outside corners of assembly are Bullnosed to provide safe, clean and polished edge
- \* Standard legs 1-5/8" diameter

## **DETAILED SPECIFICATIONS**

All units ship unassembled for reduced shipping cost.

All dimensions are typical.

Tolerance +/- .500".

| STANDARD 16 GAUGE |             |            |     |  |
|-------------------|-------------|------------|-----|--|
| MODEL             | BOWL SIZE   | DIMENSIONS | WT. |  |
| EDTS8-S30-50UCL   | 20 x 20 x 8 | 50" x 30"  | 55  |  |
| EDTS8-S30-50UCR   | 20 x 20 x 8 | 50" x 30"  | 55  |  |
| EDTS8-S30-60UCR   | 20 x 20 x 8 | 60" x 30"  | 66  |  |
| EDTS8-S30-60UCR   | 20 x 20 x 8 | 60" x 30"  | 66  |  |