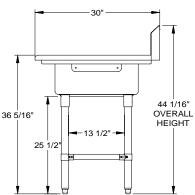

#### **MATERIAL:**

Bowls & 18 gauge stainless Steel

Top: Type 300 stainless steel with # 4 polish, satin finish **OPTION** 

Legs: 1 5/8" Round O.D., Galvanized

Bracing: 1 1/4" Round O.D., Galvanized

Gussets: Galvanized

## **DETAILED SPECIFICATIONS**

All units ship unassembled for reduced shipping cost.

All dimensions are typical.

Tolerance +/- .500".

| STANDARD 16 GAUGE |             |            |     |  |
|-------------------|-------------|------------|-----|--|
| MODEL             | BOWL SIZE   | DIMENSIONS | WT. |  |
| EDTS8-S30-50UCL   | 20 x 20 x 8 | 50" x 30"  | 55  |  |
| EDTS8-S30-50UCR   | 20 x 20 x 8 | 50" x 30"  | 55  |  |
| EDTS8-S30-60UCR   | 20 x 20 x 8 | 60" x 30"  | 66  |  |
| EDTS8-S30-60UCR   | 20 x 20 x 8 | 60" x 30"  | 66  |  |