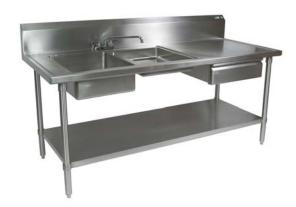

# "EPT6R10" Stainless Steel Prep Table w/ Sink

w/ 16 Gauge Stainless Steel Work Top w/ Stainless Base & Adjustable Undershelf

| Item #  | Qty |
|---------|-----|
| Model # |     |
| Project |     |
| •       |     |

## **FEATURES:**

- \* 16 Gauge Stainless Steel Top with 10" Riser & turndown Type 300 stainless steel with # 4 polish, satin finish
- \* 1 1/2" <u>Stallion Edge</u> on front with side edges 90 degree bend down for table line-up
- \* Non Drip Marine Edge
- \* (1) 16" x 20" x 8" Bowl & (1) 16" x 20" x 4" Bowl
- \* (1) 18" x 22 "x 5/8" poly cutting board
- \* Stainless Steel Utensil Drawer
- \* Stainless Steel Base with Adjustable Undershelf
- \* Adjustable bullet feet
- \* Shipped knocked-down, easy to assemble
- \* NSF Approved
- \*\* Includes (1) Deck Mount Faucet 4" o/c w/ 10" Swing Spout