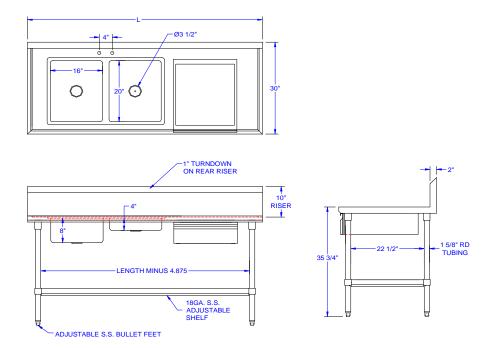

# **DETAILED SPECIFICATIONS**

All units ship unassembled for reduced shipping cost.

All dimensions are typical.

Tolerance +/- .500".

Finished size of undershelf.

Shelf length = length minus 4.875"

Shelf width = width minus 4.25"

# 16 GAUGE TOP & UNDERSHELF

| L  | 30" WIDE         | W   |
|----|------------------|-----|
| 72 | EPT6R10-DL2B-72L | 328 |
| 72 | EPT6R10-DL2B-72R | 328 |
| 96 | EPT6R10-DL2B-96L | 360 |
| 96 | EPT6R10-DL2B-96R | 360 |