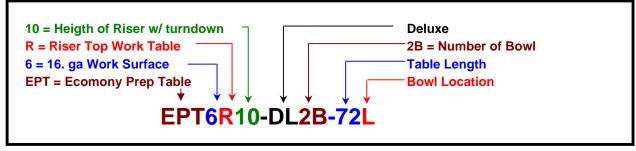

| 30"WIDE           | Qty |
|-------------------|-----|
| EPT6R10-DL2B-72L  |     |
| EPT6R10-DL2B-72R  |     |
| EPT6R10-DL2B-96L  |     |
| EPT6R10-DI 2B-96R |     |

# 16 GAUGE TOP & UNDERSHELF

| L  | 30" WIDE         | W   |
|----|------------------|-----|
| 72 | EPT6R10-DL2B-72L | 328 |
| 72 | EPT6R10-DL2B-72R | 328 |
| 96 | EPT6R10-DL2B-96L | 360 |
| 96 | EPT6R10-DL2B-96R | 360 |