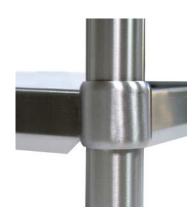

## **CONSTRUCTION:**

Top: Stainless Steel Tops are TIG welded, Exposed welds are

polished to match adjacent surface.

#### MATERIAL:

Top: 16 gauge stainless steel

Type 300 stainless steel with # 4 polish, satin finish

Shelf: 18 gauge stainless steel

Legs: 1 5/8" Round O.D., 16 gauge tubular stainless steel

Gussets: Stainless Steel

Feet: 1" adjustable stainless steel bullet feet