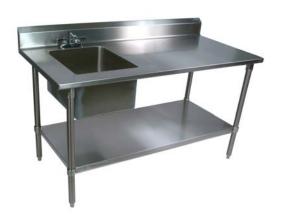

# "EPT6R5" Stainless Steel Prep Table w/ Sink

w/ 16 Gauge Stainless Steel Work Top w/ Stainless Base & Adjustable Undershelf

| Item #  | Qty |
|---------|-----|
| Model # |     |
| Project |     |
| •       |     |

### **FEATURES:**

- \* 16 Gauge Stainless Steel Top with 5" Riser & turndown Type 300 stainless steel with # 4 polish, satin finish
- \* 1 1/2" <u>Stallion Edge</u> on front with side edges 90 degree bend down for table line-up
- \* (1) 16"x 20"x12" Bowl
- \* Stainless Steel Base with Adjustable Undershelf
- \* Adjustable bullet feet
- \* Shipped knocked-down, easy to assemble
- \* NSF Approved
- \*\* Includes (1) Deck Mount Faucet 4" o/c w/ 10" Swing Spout