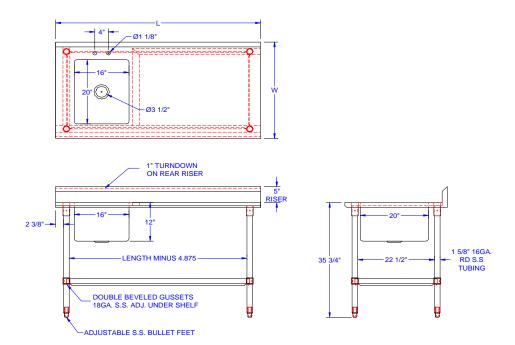

### **FEATURES:**

- \* 16 Gauge Stainless Steel Top with 5" Riser & turndown Type 300 stainless steel with # 4 polish, satin finish
- \* 1 1/2" <u>Stallion Edge</u> on front with side edges 90 degree bend down for table line-up
- \* (1) 16"x 20"x12" Bowl
- \* Stainless Steel Base with Adjustable Undershelf
- \* Adjustable bullet feet
- \* Shipped knocked-down, easy to assemble
- \* NSF Approved
- \*\* Includes (1) Deck Mount Faucet 4" o/c w/ 10" Swing Spout

#### MATERIAL:

Top: 16 gauge stainless steel

Type 300 stainless steel with # 4 polish, satin finish

Shelf: 18 gauge stainless steel

Legs: 1 5/8" Round O.D., 16 gauge tubular stainless steel

Gussets: Stainless Steel

Feet: 1" adjustable stainless steel bullet feet

## **DETAILED SPECIFICATIONS**

All units ship unassembled for reduced shipping cost.

All dimensions are typical.

Tolerance +/- .500".

Finished size of undershelf.

Shelf length = length minus 4.875"

Shelf width = width minus 4.25"

#### 16 GAUGE TOP & UNDERSHELF

| L  | 30" WIDE         | W   |
|----|------------------|-----|
| 60 | EPT6R5-3060SSK-L | 171 |
| 60 | EPT6R5-3060SSK-R | 171 |
| 72 | EPT6R5-3072SSK-L | 202 |
| 72 | EPT6R5-3072SSK-R | 202 |