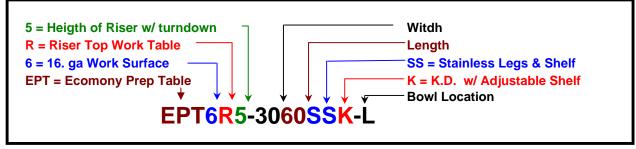

#### 16 GAUGE TOP w/ ADJUSTABLE UNDERSHELF

| 30"WIDE          | Qty |
|------------------|-----|
| EPT6R5-3060SSK-L |     |
| EPT6R5-3060SSK-R |     |
| EPT6R5-3072SSK-L |     |
| EPT6R5-3072SSK-R |     |

L = Left Bowl R = Right Bowl

#### 16 GAUGE TOP & UNDERSHELF

| L  | 30" WIDE         | W   |
|----|------------------|-----|
| 60 | EPT6R5-3060SSK-L | 171 |
| 60 | EPT6R5-3060SSK-R | 171 |
| 72 | EPT6R5-3072SSK-L | 202 |
| 72 | EPT6R5-3072SSK-R | 202 |