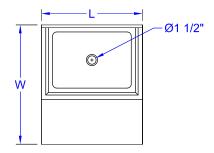

# **PLAN VIEW**

### **FEATURES:**

- FABRICATED SINK BOWL: 14" X 10" X 6" DEEP
- · GALVANIZED LEGS AND BRACING, WITH ADJUSTABLE BULLET FEET