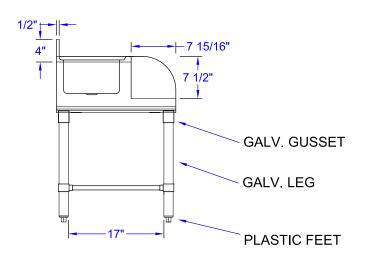

# **SIDE VIEW**

#### **MATERIAL:**

TOP: **18GA 300 SERIES** STAINLESS STEEL

 BRACING: GALVANIZED **GALVANIZED** LEGS: • GUSSETS: GALVANIZED **PLASTIC** FEET: