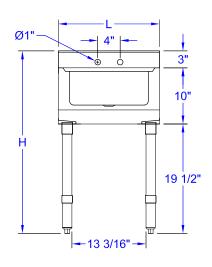

# FRONT ELEVATION

### **UNDERBAR BLENDER STATION**

| MODEL #    | LENGTH | WIDTH | HEIGHT | WT. (LBS) |
|------------|--------|-------|--------|-----------|
| EUBBS-1410 | 18"    | 21"   | 30"    | 52        |

WEIGHTS ARE SUBJECT TO ADDITIONAL PACKAGING