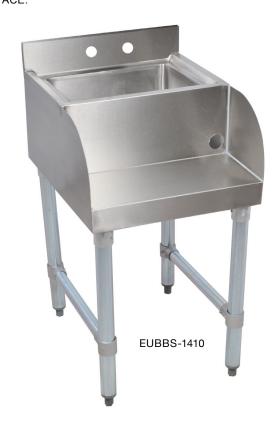

# **UNDERBAR BLENDER STATION**

### **FEATURES:**

- FABRICATED SINK BOWL: 14" X 10" X 6" DEEP
- · GALVANIZED LEGS AND BRACING, WITH ADJUSTABLE BULLET FEET

### **UNDERBAR BLENDER STATION**

| MODEL #    | QTY |
|------------|-----|
| EUBBS-1410 |     |