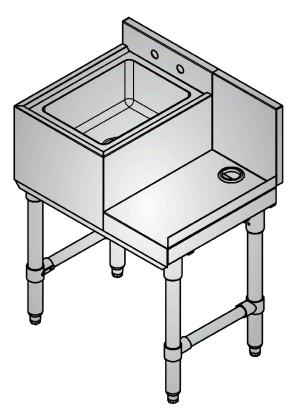

# **SLIM-LINE UNDERBAR BLENDER STATION**

## **FEATURES:**

- FABRICATED SINK BOWL: 14" X 10" X 6" DEEP · GALVANIZED LEGS AND BRACING, WITH
- ADJUSTABLE BULLET FEET

## **CONSTRUCTION:**

TOP: STAINLESS STEEL TOPS ARE TIG WELDED. EXPOSED WELDS ARE POLISHED TO MATCH ADJACENT SURFACE.

### **MATERIAL:**

FEET:

 TOP: **18GA 300 SERIES** STAINLESS STEEL BRACING: GALVANIZED **GALVANIZED** LEGS: • GUSSETS: GALVANIZED PLASTIC