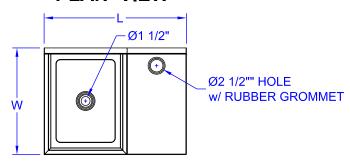

. BOX 609 • Ph: (888) 431-2667 • Fax: (800) 433-2667

# **SLIM-LINE UNDERBAR BLENDER STATION**

## **FEATURES:**

- FABRICATED SINK BOWL: 14" X 10" X 6" DEEP · GALVANIZED LEGS AND BRACING, WITH
- ADJUSTABLE BULLET FEET

## **CONSTRUCTION:**

TOP: STAINLESS STEEL TOPS ARE TIG WELDED. EXPOSED WELDS ARE POLISHED TO MATCH ADJACENT SURFACE.

### **MATERIAL:**

FEET:

 TOP: **18GA 300 SERIES** STAINLESS STEEL BRACING: GALVANIZED **GALVANIZED** LEGS: • GUSSETS: GALVANIZED PLASTIC



#### **SLIM-LINE UNDERBAR BLENDER STATION**

| MODEL #       | QTY |
|---------------|-----|
| EUBBS-1410-SL |     |

# **OPTIONAL ACCESSORIES**

| MODEL #              | QTY |
|----------------------|-----|
| STAINLESS STEEL LEGS |     |

# SLIM-LINE UNDERBAR BLENDER STATION DETAILED SPECIFICATIONS

# **PLAN VIEW**



# **FRONT ELEVATION**

# **SIDE VIEW**





## **SLIM-LINE UNDERBAR BLENDER STATION**

| MODEL #       | LENGTH | WIDTH | HEIGHT | WT. (LBS) |
|---------------|--------|-------|--------|-----------|
| EUBBS-1410-SL | 18"    | 18"   | 30"    | 52        |

WEIGHTS ARE SUBJECT TO ADDITIONAL PACKAGING

John Boos & Co. is constantly engaged in a program of improving products and therefore reserves the right to change specifications without prior notice.