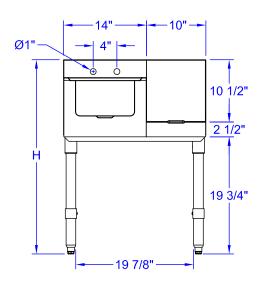

# **FRONT ELEVATION**

## **SLIM-LINE UNDERBAR BLENDER STATION**

| MODEL #       | LENGTH | WIDTH | HEIGHT | WT. (LBS) |
|---------------|--------|-------|--------|-----------|
| EUBBS-1410-SL | 18"    | 18"   | 30"    | 52        |