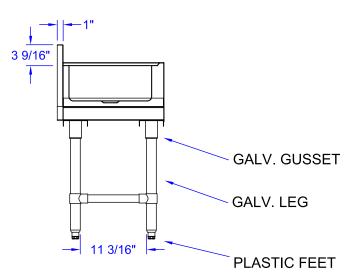

433-2667

# **SLIM-LINE UNDERBAR BLENDER STATION**

## **FEATURES:**

- FABRICATED SINK BOWL: 14" X 10" X 6" DEEP · GALVANIZED LEGS AND BRACING, WITH
- ADJUSTABLE BULLET FEET

## **CONSTRUCTION:**

TOP: STAINLESS STEEL TOPS ARE TIG WELDED. EXPOSED WELDS ARE POLISHED TO MATCH ADJACENT SURFACE.

### **MATERIAL:**

FEET:

 TOP: **18GA 300 SERIES** STAINLESS STEEL BRACING: GALVANIZED **GALVANIZED** LEGS: • GUSSETS: GALVANIZED PLASTIC



#### **SLIM-LINE UNDERBAR BLENDER STATION**

| MODEL #       | QTY |
|---------------|-----|
| EUBBS-1410-SL |     |

# **OPTIONAL ACCESSORIES**

| MODEL #              | QTY |
|----------------------|-----|
| STAINLESS STEEL LEGS |     |

# SLIM-LINE UNDERBAR BLENDER STATION DETAILED SPECIFICATIONS

# **PLAN VIEW**



# **FRONT ELEVATION**

# **SIDE VIEW**





## **SLIM-LINE UNDERBAR BLENDER STATION**

| MODEL #       | LENGTH | WIDTH | HEIGHT | WT. (LBS) |
|---------------|--------|-------|--------|-----------|
| EUBBS-1410-SL | 18"    | 18"   | 30"    | 52        |

WEIGHTS ARE SUBJECT TO ADDITIONAL PACKAGING

John Boos & Co. is constantly engaged in a program of improving products and therefore reserves the right to change specifications without prior notice.