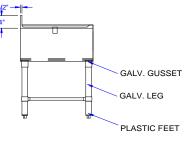

#### FEATURES:

Stamped Ribbed Drain boards Galvanized Legs and bracing, with adjustable bullet feet

### **MATERIAL:**

| Тор:     | 18 Gauge type 300 stainless steel |                      |     |
|----------|-----------------------------------|----------------------|-----|
| Bracing: | Galvanized                        | OPTIONAL ACCESSORIES |     |
| Legs:    | Galvanized                        |                      | Qty |
| Gussets: | Galvanized                        | S/S Legs             |     |
| Feet:    | Plastic                           |                      |     |