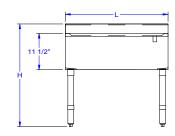

| MODEL #   | Length | Width | Height | Weight |
|-----------|--------|-------|--------|--------|
| EUBD-1818 | 18"    | 18"   | 30"    | 35     |
| EUBD-2418 | 24"    | 18"   | 30"    | 38     |
| EUBD-3018 | 30"    | 18"   | 30"    | 42     |
|           |        |       |        |        |

\*\* Weights are subject to additional packaging

FRONT ELEVATION