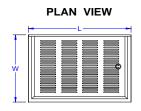

# Slim Line - Underbar Drain Boards

| Item #  | Qty |
|---------|-----|
| Model # |     |
| Project |     |
|         |     |

|   | - |   |
|---|---|---|
|   |   |   |
| K |   |   |
|   | 1 | ¥ |

| DRAIN | BOARDS |
|-------|--------|
|       | DOANDO |

| MODEL #   | Length | Width | Height | Weight |
|-----------|--------|-------|--------|--------|
| EUBD-1818 | 18"    | 18"   | 30"    | 35     |
| EUBD-2418 | 24"    | 18"   | 30"    | 38     |
| EUBD-3018 | 30"    | 18"   | 30"    | 42     |
|           |        |       |        |        |