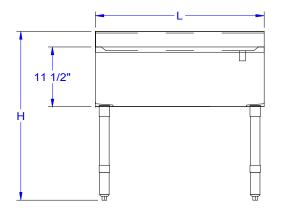

## **FRONT ELEVATION**

#### **SLIM-LINE UNDERBAR DRAIN BOARDS**

| MODEL #   | LENGTH | WIDTH | HEIGHT | WT. (LBS) |
|-----------|--------|-------|--------|-----------|
| EUBD-1218 | 12"    | 18"   | 30"    | 32        |
| EUBD-1818 | 18"    | 18"   | 30"    | 37        |
| EUBD-2418 | 24"    | 18"   | 30"    | 40        |
| EUBD-3018 | 30"    | 18"   | 30"    | 44        |
| EUBD-3618 | 36"    | 18"   | 30"    | 48        |
| EUBD-4818 | 48"    | 18"   | 30"    | 60        |