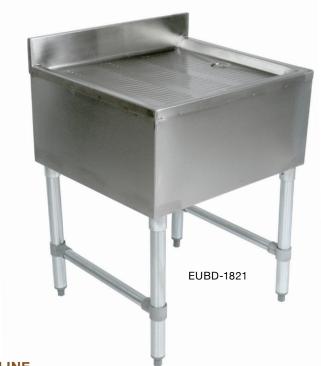

# **SLIM-LINE UNDERBAR DRAIN BOARDS**

#### **FEATURES:**

- · STAMPED RIBBED DRAIN BOARDS
- GALVANIZED LEGS AND BRACING, WITH ADJUSTABLE BULLET FEET

#### **CONSTRUCTION:**

• TOP: STAINLESS STEEL TOPS ARE TIG WELDED, EXPOSED WELDS ARE POLISHED TO MATCH ADJACENT SURFACE.

#### **MATERIAL:**

• TOP: 18GA 300 SERIES STAINLESS STEEL

BRACING: GALVANIZED
LEGS: GALVANIZED
GUSSETS: GALVANIZED
FEET: PLASTIC