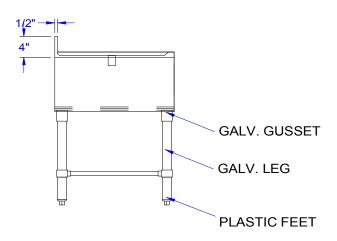

## **SIDE VIEW**

#### **MATERIAL:**

• TOP: 18GA 300 SERIES STAINLESS STEEL

BRACING: GALVANIZED
LEGS: GALVANIZED
GUSSETS: GALVANIZED
FEET: PLASTIC