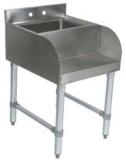

#### **PLAN VIEW**

### **BLENDER STATION**

| MODEL#     | Length | Width | Height | Weight |
|------------|--------|-------|--------|--------|
| EUBBS-1410 | 18"    | 21"   | 30"    | 52     |

\*\* Weights are subject to additional packaging

### **FEATURES:**

Fabricated Sink Bowl 14" x 10" x 6" deep (**Blender Station**)
Fabricated Sink Bowl 10" x 14" x 6" deep (**Dump Sink**) **INCLUDES:** PBF-4-D Faucet Included w/ Dump Sink
Galvanized Legs and bracing, with adjustable bullet feet