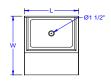

#### FRONT ELEVATION

### **BLENDER STATION**

| MODEL#     | Length | Width | Height | Weight |
|------------|--------|-------|--------|--------|
| EUBBS-1410 | 18"    | 21"   | 30"    | 52     |

\*\* Weights are subject to additional packaging