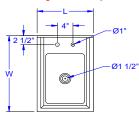

#### **PLAN VIEW**

### **FEATURES:**

Fabricated Sink Bowl 14" x 10" x 6" deep (**Blender Station**)
Fabricated Sink Bowl 10" x 14" x 6" deep (**Dump Sink**) **INCLUDES:** PBF-4-D Faucet Included w/ Dump Sink
Galvanized Legs and bracing, with adjustable bullet feet