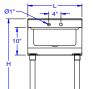

## SIDE VIEW

### **BLENDER STATION**

| MODEL#     | Length | Width | Height | Weight |
|------------|--------|-------|--------|--------|
| EUBBS-1410 | 18"    | 21"   | 30"    | 52     |

\*\* Weights are subject to additional packaging