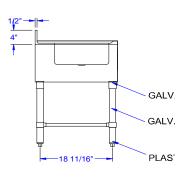

#### FRONT ELEVATION

# **MATERIAL:**

Top: 18 Gauge type 300 stainless steel

Bracing: Galvanized Legs: Galvanized Gussets: Galvanized Feet: Plastic