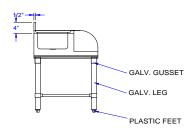

# **MATERIAL:**

Top: 18 Gauge type 300 stainless steel

Bracing: Galvanized Legs: Galvanized Gussets: Galvanized Feet: Plastic

### **FEATURES:**

Fabricated Sink Bowl 14" x 10" x 6" deep (**Blender Station**)
Fabricated Sink Bowl 10" x 14" x 6" deep (**Dump Sink**) **INCLUDES:** PBF-4-D Faucet Included w/ Dump Sink
Galvanized Legs and bracing, with adjustable bullet feet