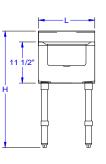

## SIDE VIEW

### **BLENDER STATION**

| MODEL#     | Length | Width | Height | Weight |
|------------|--------|-------|--------|--------|
| EUBBS-1410 | 18"    | 21"   | 30"    | 52     |

\*\* Weights are subject to additional packaging