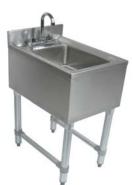

# **Underbar Blender Station & Dump Sink**

### **BLENDER STATION**

| MODEL#     | Length | Width | Height | Weight |
|------------|--------|-------|--------|--------|
| EUBBS-1410 | 18"    | 21"   | 30"    | 52     |

\*\* Weights are subject to additional packaging

### **FEATURES:**

Fabricated Sink Bowl 14" x 10" x 6" deep (**Blender Station**)
Fabricated Sink Bowl 10" x 14" x 6" deep (**Dump Sink**) **INCLUDES:** PBF-4-D Faucet Included w/ Dump Sink
Galvanized Legs and bracing, with adjustable bullet feet