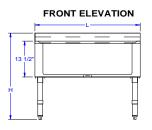

# Slim Line - Underbar Ice Bins & Speed Rails

ICE BIN

| 102 811    |        |       |        |        |
|------------|--------|-------|--------|--------|
| MODEL #    | Length | Width | Height | Weight |
| EUBIB-2418 | 24"    | 18"   | 30"    | 61     |
| EUBIB-3018 | 30"    | 18"   | 30"    | 68     |
| EUBIB-3618 | 36"    | 18"   | 30"    | 80     |
| EUBIB-4818 | 48"    | 18"   | 30"    | 104    |

#### MATERIAL:

| 18 Gauge type 300 stainless steel |
|-----------------------------------|
| Galvanized                        |
| Galvanized                        |
| Galvanized                        |
| Plastic                           |
|                                   |