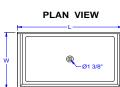

# Slim Line - Underbar Ice Bins & Speed Rails

ICE BIN

| 102 811    |        |       |        |        |
|------------|--------|-------|--------|--------|
| MODEL #    | Length | Width | Height | Weight |
| EUBIB-2418 | 24"    | 18"   | 30"    | 61     |
| EUBIB-3018 | 30"    | 18"   | 30"    | 68     |
| EUBIB-3618 | 36"    | 18"   | 30"    | 80     |
| EUBIB-4818 | 48"    | 18"   | 30"    | 104    |

#### MATERIAL:

| 18 Gauge type 300 stainless steel |
|-----------------------------------|
| Galvanized                        |
| Galvanized                        |
| Galvanized                        |
| Plastic                           |
|                                   |