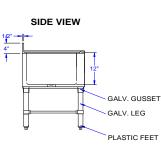

### FEATURES:

Insulated Ice Bin 12" deep, with drain Galvanized Legs and bracing, with adjustable bullet feet

#### MATERIAL:

| 18 Gauge type 300 stainless steel |
|-----------------------------------|
| Galvanized                        |
| Galvanized                        |
| Galvanized                        |
| Plastic                           |
|                                   |