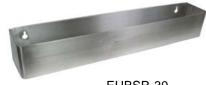

\*\* Weights are subject to additional packaging SPEED RAII

| 0. 220 10.22 |        |       |        |        |
|--------------|--------|-------|--------|--------|
| MODEL #      | Length | Width | Height | Weight |
| EUBSR-24     | 24"    | 4"    | -      | 6      |
| EUBSR-30     | 30"    | 4"    | -      | 7      |
| EUBSR-36     | 36"    | 4"    | -      | 8      |
| EUBSR-48     | 48"    | 4"    | -      | 10     |

\*\* Weights are subject to additional packaging

EUBSR-30