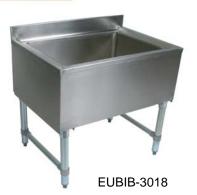

# Slim Line - Underbar Ice Bins & Speed Rails

ICE BIN

| 102 811    |        |       |        |        |
|------------|--------|-------|--------|--------|
| MODEL #    | Length | Width | Height | Weight |
| EUBIB-2418 | 24"    | 18"   | 30"    | 61     |
| EUBIB-3018 | 30"    | 18"   | 30"    | 68     |
| EUBIB-3618 | 36"    | 18"   | 30"    | 80     |
| EUBIB-4818 | 48"    | 18"   | 30"    | 104    |

### FEATURES:

Insulated Ice Bin 12" deep, with drain Galvanized Legs and bracing, with adjustable bullet feet

#### **CONSTRUCTION:**

Top: Stainless Steel Tops are TIG welded, Exposed welds are polished to match adjacent surface.

#### MATERIAL:

| 18 Gauge type 300 stainless steel |
|-----------------------------------|
| Galvanized                        |
| Galvanized                        |
| Galvanized                        |
| Plastic                           |
|                                   |