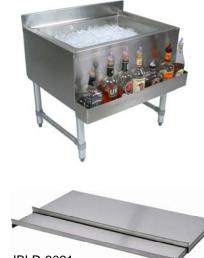

# Slim Line - Underbar Ice Bins & Speed Rails

ICE BIN

| 102 811    |        |       |        |        |
|------------|--------|-------|--------|--------|
| MODEL #    | Length | Width | Height | Weight |
| EUBIB-2418 | 24"    | 18"   | 30"    | 61     |
| EUBIB-3018 | 30"    | 18"   | 30"    | 68     |
| EUBIB-3618 | 36"    | 18"   | 30"    | 80     |
| EUBIB-4818 | 48"    | 18"   | 30"    | 104    |

### FEATURES:

Insulated Ice Bin 12" deep, with drain Galvanized Legs and bracing, with adjustable bullet feet

#### **CONSTRUCTION:**

Top: Stainless Steel Tops are TIG welded, Exposed welds are polished to match adjacent surface.

#### MATERIAL:

| 18 Gauge type 300 stainless steel |
|-----------------------------------|
| Galvanized                        |
| Galvanized                        |
| Galvanized                        |
| Plastic                           |
|                                   |

IBLD-3021

Ice Bins Lids

| MODEL #   | Length | Width | Height | Weight |
|-----------|--------|-------|--------|--------|
| IBLD-2421 | 24"    | 21"   | -      | 8      |
| IBLD-3021 | 30"    | 21"   | -      | 10     |
| IBLD-3621 | 36"    | 21"   | -      | 12     |
| IBLD-4821 | 48"    | 21"   | -      | 16     |