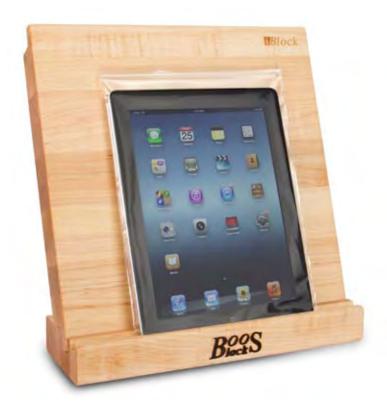

## **iBLOCK CUTTING BOARD & STAND**

3601 S. Banker St. Effingham, IL 62401 • P.O. BOX 609 • Ph: (888) 431-2667 • Fax: (800) 433-2667

IPAD AND CUTTING BOARD STAND

SUPPORT HANDLES

## PRODUCT INFORMATION

- MADE IN THE U.S.A.
- AVAILABLE IN HARD ROCK MAPLE, AMERICAN CHERRY (-C), & BLACK WALNUT (-W)
- INCLUDES 1 CUTTING BOARD, 1 STAND, AND 3 PROTECTIVE DISPOSABLE IPAD SLEEVES
- STAND MADE TO FIT CUTTING BOARD AND TABLET DEVICE (STAND DIMENSION: 12" X 4" X 1-1/2")
- GRIP HANDLES
- EDGE GRAIN CONSTRUCTED BUTCHER BLOCK
- BOOS BLOCK® CREAM WITH BEESWAX FINISH

PROTECTIVE DISPOSABLE IPAD SLEEVE

**CUTTING BOARD AND IPAD STAND** 

2/14/13