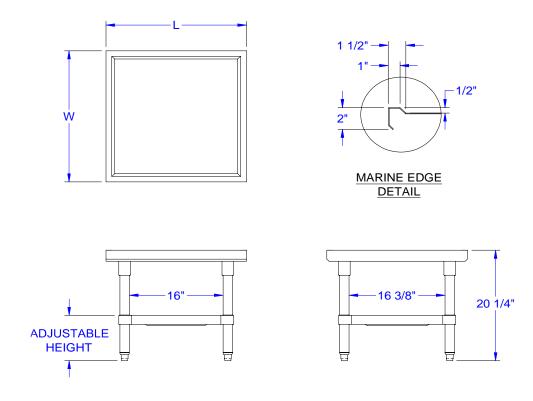

## **DETAILED SPECIFICATIONS**

All units ship unassembled for reduced shipping cost.

All dimensions are typical.

Tolerance +/- .500".

### **14 GAUGE TOP & BRACING**

| L  | 24" WIDE    | WT. | 30" WIDE    | WT. |
|----|-------------|-----|-------------|-----|
| 24 | MS4-2424GSK | 33  | MS4-3030GSK | 42  |
| 30 | MS4-2430GSK | 38  | MS4-3036GSK | 51  |