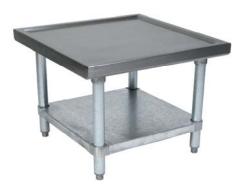

# "MS4-GSK" Heavy Duty Machine Stands

w/ 14 Gauge Stainless Steel Work Top w/ Galvanized Base

14 GAUGE TOP w/ GALVANIZED BASE

| 24"WIDE     | Qty | 30"WIDE     | Qty |
|-------------|-----|-------------|-----|
| MS4 2424GSK |     | MS4-3030GSK |     |
| MS4-2430GSK |     | MS4-3036GSK |     |

### FEATURES:

- \* 14 Gauge Stainless Steel Top
- Type 300 stainless steel with # 4 polish, satin finish
- \* Reinforced with 1"x 2" channel running entire length of table
- \* Galvanized Legs and Shelve
- \* Shelve adjustable to desired height
- \* Adjustable bullet feet
- \* Shipped knocked-down, easy to assemble
- \* All models are approved by the National Sanitation Foundation and

### CONSTRUCTION:

- Stainless Steel Tops are TIG welded, Exposed welds are Top: polished to match adjacent surface.
- Base: Galvanized frame is MIG welded

### **MATERIAL:**

| Тор:     | 14 gauge Stainless Steel                               |  |  |
|----------|--------------------------------------------------------|--|--|
|          | Type 300 stainless steel with # 4 polish, satin finish |  |  |
| Shelve:  | 18 gauge Galvanized                                    |  |  |
| Gussets: | Galvanized Steel                                       |  |  |
| Feet:    | 1" adjustable galvanized bullet feet                   |  |  |
|          |                                                        |  |  |