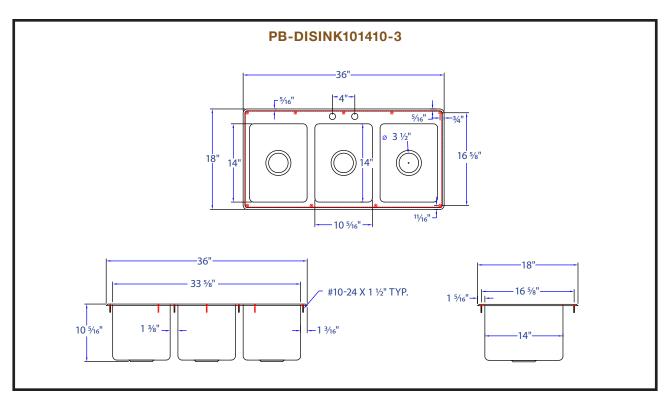

#### **MATERIAL:**

• BOWL: TYPE 300 STAINLESS

> STEEL POLISH, SATIN FINISH

TYPE 300 STAINLESS BRACKET:

> STEEL POLISH, SATIN FINISH

PB-DISINK101410-2

PB-DISINK101410-3

#### **PRO-BOWL DROP-IN HAND SINKS**

| MODEL #           | QTY |
|-------------------|-----|
| PB-DISINK101410-2 |     |
| PB-DISINK101410-3 |     |

\*\*CALL FACTORY FOR CUT OUT SIZES.\*\*

#### **PRO-BOWL DROP-IN HAND SINKS**

| MODEL #           | SINK SIZE                         | FAUCET LOCATION       | INCLUDES     | SIDE SPLASH |
|-------------------|-----------------------------------|-----------------------|--------------|-------------|
| PB-DISINK101410-2 | 10" X 14" X 10"<br>(2 SINK BOWLS) | DECK MOUNT<br>4" O.C. | BASKET DRAIN | N/A         |
| PB-DISINK101410-3 | 10" X 14" X 10"<br>(3 SINK BOWLS) | DECK MOUNT<br>4" O.C. | BASKET DRAIN | N/A         |