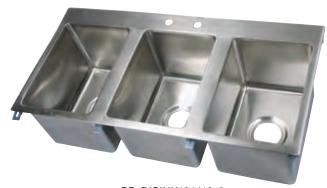

#### **MATERIAL:**

• BOWL: TYPE 300 STAINLESS

> STEEL POLISH, SATIN FINISH

TYPE 300 STAINLESS BRACKET:

> STEEL POLISH, SATIN FINISH

PB-DISINK101410-2

PB-DISINK101410-3

#### **PRO-BOWL DROP-IN HAND SINKS**

| MODEL #           | QTY |
|-------------------|-----|
| PB-DISINK101410-2 |     |
| PB-DISINK101410-3 |     |

\*\*CALL FACTORY FOR CUT OUT SIZES.\*\*

#### **PRO-BOWL DROP-IN HAND SINKS**

| MODEL #           | SINK SIZE                         | FAUCET LOCATION       | INCLUDES     | SIDE SPLASH |
|-------------------|-----------------------------------|-----------------------|--------------|-------------|
| PB-DISINK101410-2 | 10" X 14" X 10"<br>(2 SINK BOWLS) | DECK MOUNT<br>4" O.C. | BASKET DRAIN | N/A         |
| PB-DISINK101410-3 | 10" X 14" X 10"<br>(3 SINK BOWLS) | DECK MOUNT<br>4" O.C. | BASKET DRAIN | N/A         |