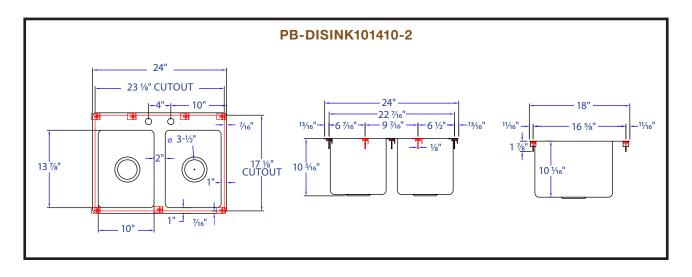

#### **MATERIAL:**

• BOWL: TYPE 300 STAINLESS

> STEEL POLISH, SATIN FINISH

TYPE 300 STAINLESS BRACKET:

> STEEL POLISH, SATIN FINISH

PB-DISINK101410-2

PB-DISINK101410-3

#### **PRO-BOWL DROP-IN HAND SINKS**

| MODEL #           | QTY |
|-------------------|-----|
| PB-DISINK101410-2 |     |
| PB-DISINK101410-3 |     |

\*\*CALL FACTORY FOR CUT OUT SIZES.\*\*

#### **PRO-BOWL DROP-IN HAND SINKS**

| MODEL #           | SINK SIZE                         | FAUCET LOCATION       | INCLUDES     | SIDE SPLASH |
|-------------------|-----------------------------------|-----------------------|--------------|-------------|
| PB-DISINK101410-2 | 10" X 14" X 10"<br>(2 SINK BOWLS) | DECK MOUNT<br>4" O.C. | BASKET DRAIN | N/A         |
| PB-DISINK101410-3 | 10" X 14" X 10"<br>(3 SINK BOWLS) | DECK MOUNT<br>4" O.C. | BASKET DRAIN | N/A         |