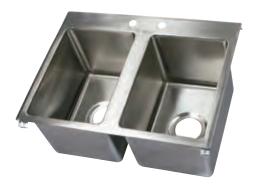

#### **MATERIAL:**

• BOWL: TYPE 300 STAINLESS

> STEEL POLISH, SATIN FINISH

TYPE 300 STAINLESS BRACKET:

> STEEL POLISH, SATIN FINISH

PB-DISINK101410-2

PB-DISINK101410-3

#### **PRO-BOWL DROP-IN HAND SINKS**

| MODEL #           | QTY |
|-------------------|-----|
| PB-DISINK101410-2 |     |
| PB-DISINK101410-3 |     |

\*\*CALL FACTORY FOR CUT OUT SIZES.\*\*

#### **PRO-BOWL DROP-IN HAND SINKS**

| MODEL #           | SINK SIZE                         | FAUCET LOCATION       | INCLUDES     | SIDE SPLASH |
|-------------------|-----------------------------------|-----------------------|--------------|-------------|
| PB-DISINK101410-2 | 10" X 14" X 10"<br>(2 SINK BOWLS) | DECK MOUNT<br>4" O.C. | BASKET DRAIN | N/A         |
| PB-DISINK101410-3 | 10" X 14" X 10"<br>(3 SINK BOWLS) | DECK MOUNT<br>4" O.C. | BASKET DRAIN | N/A         |