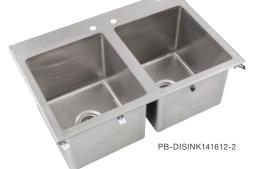

# PRO-BOWL DROP-IN HAND SINK

## 2 BOWL

## **FEATURES:**

- FABRICATED
- ALL SINK BOWLS HAVE LARGE LIBERAL RADII CORNERS
- INCLUDES 3-1/2" BASKET DRAIN
- DECK MOUNT FAUCET HOLES 4" ON-CENTER

## **CONSTRUCTION:**

• BOWL: STAINLESS STEEL TOPS ARE TIG WELDED, EXPOSED WELDS ARE POLISHED TO MATCH ADJACENT SURFACE.

MODEL #: \_\_\_\_\_

## **MATERIAL:**

- BOWL: **TYPE 300 STAINLESS** STEEL POLISH, SATIN FINISH
- BRACKET: TYPE 300 STAINLESS STEEL POLISH. SATIN FINISH

PB-DISINK101410-2

PB-DISINK201612-2