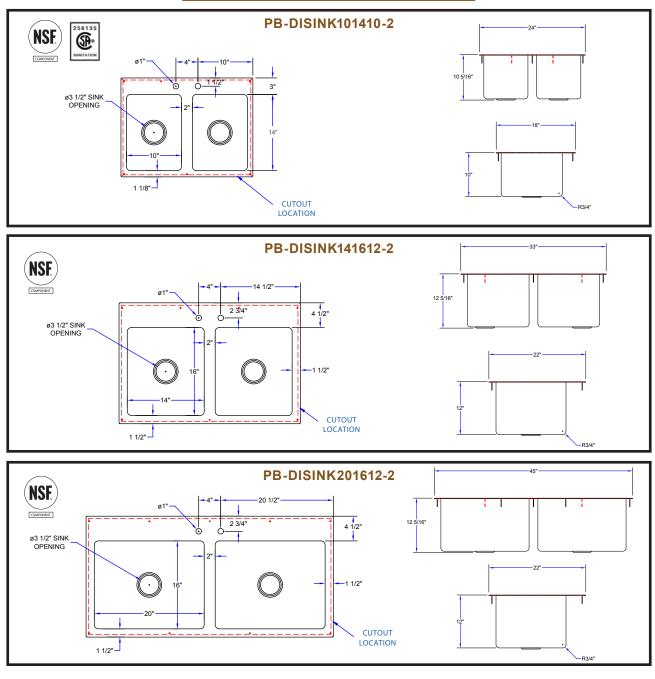

#### **PRO-BOWL DROP-IN HAND SINKS**

| MODEL #           | QTY |
|-------------------|-----|
| PB-DISINK101410-2 |     |
| PB-DISINK141612-2 |     |
| PB-DISINK201612-2 |     |

\*\*CALL FACTORY FOR CUT OUT SIZES.\*\*

## **PRO-BOWL DROP-IN HAND SINKS**

| MODEL #           | BOWL SIZE (LxWxD)                 | SINK SIZE (LxWxD) | CERTIFICATION      | SIDE SPLASH |
|-------------------|-----------------------------------|-------------------|--------------------|-------------|
| PB-DISINK101410-2 | 10" X 14" X 10"<br>(2 SINK BOWLS) | 24" X 18" X 10"   | NSF COMPONENT, CSA | N/A         |
| PB-DISINK141612-2 | 14" X 16" X 12"<br>(2 SINK BOWLS) | 33" X 22" X 12"   | NSF COMPONENT      | N/A         |
| PB-DISINK201612-2 | 20" X 16" X 12"<br>(2 SINK BOWLS) | 45" X 22" X 12"   | NSF COMPONENT      | N/A         |

### \*\*CALL FACTORY FOR CUT OUT SIZES.\*\* WEIGHTS ARE SUBJECT TO ADDITIONAL PACKAGING

SOME UNITS SHIP UNASSEMBLED FOR REDUCED SHIPPING COST. ALL DIMENSIONS ARE TYPICAL. TOLERANCE +/- .500" John Boos & Co. is constantly engaged in a program of improving products and therefore reserves the right to change specifications without prior notice.