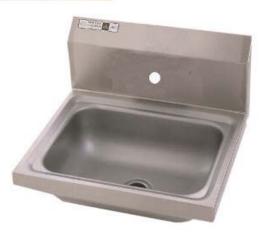

# "Hand Sinks" Pro-Bowl Sinks

**One Compartment Sinks** 

w/ Stainless Steel Deep Drawn Bowls

PBHS-W-1410-1

**PBHS-W-1410** 

#### FEATURES:

- One piece deep drawn bowl
- \* All sink bowls have a large liberal radii with a minimum dimension of 2" and rectangular in design for increased capacity.
- \* Wall mounting bracket, Stainless Steel, off set design

#### CONSTRUCTION:

Bowl Stainless Steel Sinks are TIG welded, Exposed welds are polished to match adjacent surface.

#### **MATERIAL:**

- Bowl Type 304 stainless steel polish, satin finish Type 304 stainless steel polish, satin finish Bracket

**PBHS-F1410** 