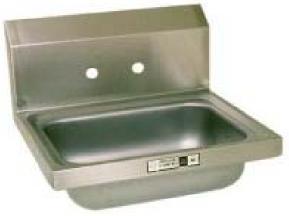

# "Hand Sinks" Pro-Bowl Sinks

**One Compartment Sinks** 

w/ Stainless Steel Deep Drawn Bowls

PBHS-W-1410-1

**PBHS-W-1410** 

#### FEATURES:

- One piece deep drawn bowl
- \* All sink bowls have a large liberal radii with a minimum dimension of 2" and rectangular in design for increased capacity.
- \* Wall mounting bracket, Stainless Steel, off set design

#### CONSTRUCTION:

Bowl Stainless Steel Sinks are TIG welded, Exposed welds are polished to match adjacent surface.

#### **MATERIAL:**

- Bowl Type 304 stainless steel polish, satin finish Type 304 stainless steel polish, satin finish Bracket

**PBHS-F1410** 