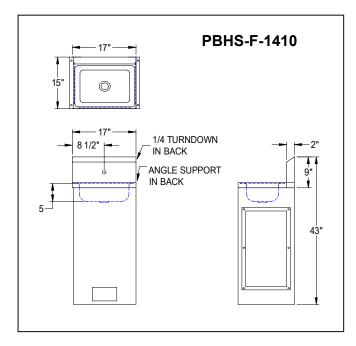

## **DETAILED SPECIFICATIONS**

All dimensions are typical. Tolerance +/- .500". All units ship unassembled for reduced shipping cost.