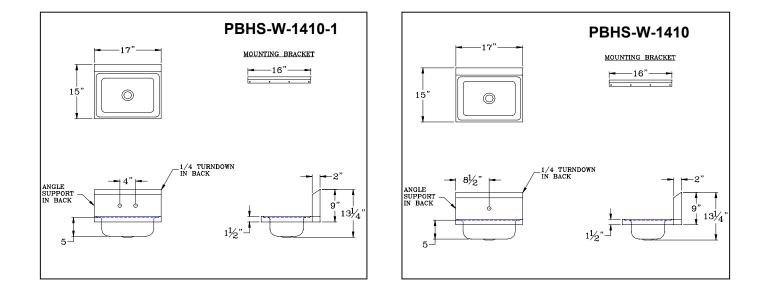

# "Hand Sinks" Pro-Bowl Sinks

**One Compartment Sinks** 

w/ Stainless Steel Deep Drawn Bowls

PBHS-W-1410-1

**PBHS-W-1410** 

#### FEATURES:

- One piece deep drawn bowl
- \* All sink bowls have a large liberal radii with a minimum dimension of 2" and rectangular in design for increased capacity.
- \* Wall mounting bracket, Stainless Steel, off set design

#### CONSTRUCTION:

Bowl Stainless Steel Sinks are TIG welded, Exposed welds are polished to match adjacent surface.

#### **MATERIAL:**

- Bowl Type 304 stainless steel polish, satin finish Type 304 stainless steel polish, satin finish Bracket

**PBHS-F1410** 

## **DETAILED SPECIFICATIONS**

All dimensions are typical. Tolerance +/- .500". All units ship unassembled for reduced shipping cost.