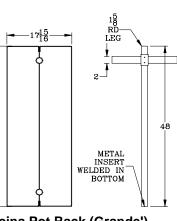

| <u>Cucina</u> | Pot | Rack | (Grande') |  |
|---------------|-----|------|-----------|--|
|               |     |      |           |  |

| Model | Size | Wt |
|-------|------|----|
| PRG60 | 60"  | 45 |
| PRG48 | 48"  | 40 |

#### MATERIAL:

| Тор:      | Edge Grain Hard Rock Maple                                  |  |  |
|-----------|-------------------------------------------------------------|--|--|
| Pot Rack: | Type 304 stainless steel, # 3 polish, satin finish          |  |  |
| Shelf:    | 18 gauge type 304 stainless steel, # 3 polish, satin finish |  |  |
| Legs:     | 18 gauge type 304 stainless steel, # 3 polish, satin finish |  |  |