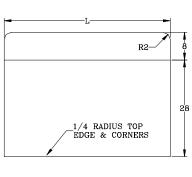

| Model  | Size    | Wt  |
|--------|---------|-----|
| CUCG11 | 60"x36" | 265 |
| CUCG10 | 48"X36" | 220 |

### Without Drop Leaf

| Model  | Size    | Wt  |
|--------|---------|-----|
| CUCG21 | 60"x28" | 250 |
| CUCG20 | 48"X28" | 211 |