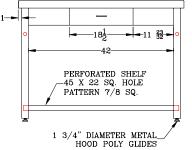

#### FEATURES:

- \* 2-1/4" Thick Egde Grain Hard Rock Maple Top
- \* Finished w/ Varnique
- \* Food Service Stainless Steel Legs, Undershelf and Towel Bar
- \* Type 18/304 stainless steel # 3 polish, satin finish
- \* 35" High Overall
- \* Dovetailed Maple Drawer w/ Stainless Steel Front
- \* Optional CUCINA POT RACK
- \* Optional Commercial Grade 3" Locking Casters
- \* Shipped knocked-down, easy to assemble
- \* UPSable

#### MATERIAL:

| Тор:      | Edge Grain Hard Rock Maple                                  |  |  |
|-----------|-------------------------------------------------------------|--|--|
| Pot Rack: | Type 304 stainless steel, # 3 polish, satin finish          |  |  |
| Shelf:    | 18 gauge type 304 stainless steel, # 3 polish, satin finish |  |  |
| Legs:     | 18 gauge type 304 stainless steel, # 3 polish, satin finish |  |  |