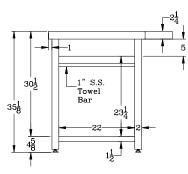

#### FEATURES:

- \* 2-1/4" Thick Egde Grain Hard Rock Maple Top
- \* Finished w/ Varnique
- \* Food Service Stainless Steel Legs, Undershelf and Towel Bar
- \* Type 18/304 stainless steel # 3 polish, satin finish
- \* 35" High Overall
- \* Dovetailed Maple Drawer w/ Stainless Steel Front
- \* Optional CUCINA POT RACK
- \* Optional Commercial Grade 3" Locking Casters
- \* Shipped knocked-down, easy to assemble
- \* UPSable

#### MATERIAL:

| Тор:      | Edge Grain Hard Rock Maple                                  |  |  |
|-----------|-------------------------------------------------------------|--|--|
| Pot Rack: | Type 304 stainless steel, # 3 polish, satin finish          |  |  |
| Shelf:    | 18 gauge type 304 stainless steel, # 3 polish, satin finish |  |  |
| Legs:     | 18 gauge type 304 stainless steel, # 3 polish, satin finish |  |  |