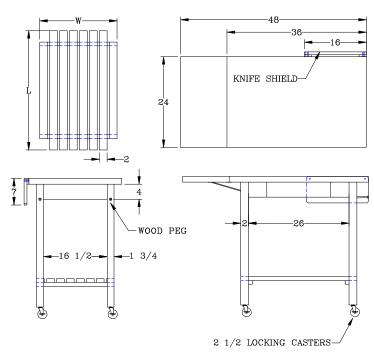

#### **FEATURES:**

- \* Solid Hard Rock Maple
- \* 36"x24"x1-1/2" Thick Edge Grain Work Surface
- \* 12" Drop Leaf
- \* Finished with Penetrating Oil
- \* Two Towel Pegs
- \* Knife Holder with Blade Shield
- \* Stand 36" O.A.H.
- \* 15" Utensil Drawer
- \* Electric Outlet Strip
- \* Casters
- \* Shipped knocked-down, easy to assemble

| Model | Size    | Wt |
|-------|---------|----|
| QCL   | 36"x24" | 90 |

#### **MATERIAL:**

Top: Laminated Hard Rock Maple

Legs: Hard Rock Maple