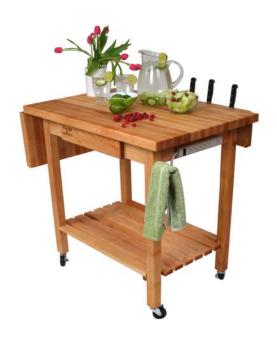

## **Deluxe Culi Cart (Model QCL)**

#### **FEATURES:**

- \* Solid Hard Rock Maple
- \* 36"x24"x1-1/2" Thick Edge Grain Work Surface
- \* 12" Drop Leaf
- \* Finished with Penetrating Oil
- \* Two Towel Pegs
- \* Knife Holder with Blade Shield
- \* Stand 36" O.A.H.
- \* 15" Utensil Drawer
- \* Electric Outlet Strip
- \* Casters
- \* Shipped knocked-down, easy to assemble

#### **MATERIAL:**

Top: Laminated Hard Rock Maple

Legs: Hard Rock Maple