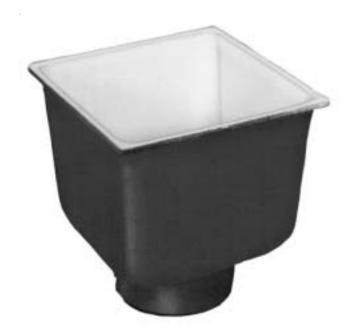

## FD2378 8x8 [203x203] A.R.E. Floor Sink 6 [152] Sump Depth

TAG:

Dimensional Data (inches and [ mm ]) are Subject to Manufacturing Tolerances and Change Without Notice

| Product    | 'A'<br>Connections |
|------------|--------------------|
| FD2378-NH2 | 2 [51] No-Hub      |
| FD2378-NH3 | 3 [76] No-Hub      |
| FD2378-NH4 | 4 [102] No-Hub     |

## FD2378 8x8 [203x203] A.R.E. Floor Sink 6 [152] Sump Depth

Recommended for sanitary installations. It consists of a cast iron body with a white acid-resisting porcelain enamel interior coating, and an ABS anti-splash dome strainer.