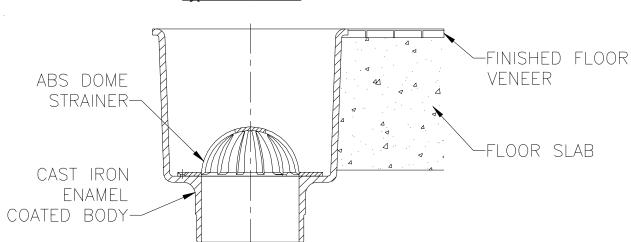

## **Typical Installation**

ZURN LIGHT COMMERCIAL PLUMBING PRODUCTS ♦ 2640 South Work Street ♦ Falconer, NY 14733 Phone: 1-800/906-5060 ♦ Fax: 716/665-3126 ♦ World Wide Web: www.zurn.com

Rev. A

C.N. No. 93367 Product No. FD2378

## FD2378 8x8 [203x203] A.R.E. Floor Sink 6 [152] Sump Depth

Recommended for sanitary installations. It consists of a cast iron body with a white acid-resisting porcelain enamel interior coating, and an ABS anti-splash dome strainer.