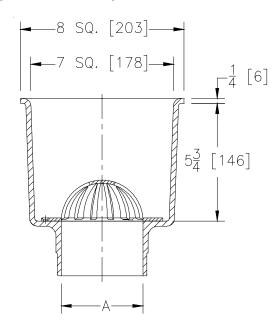

## FD2378 8x8 [203x203] A.R.E. Floor Sink 6 [152] Sump Depth

TAG:

Dimensional Data (inches and [ mm ]) are Subject to Manufacturing Tolerances and Change Without Notice

| Product    | 'A'<br>Connections |
|------------|--------------------|
| FD2378-NH2 | 2 [51] No-Hub      |
| FD2378-NH3 | 3 [76] No-Hub      |
| FD2378-NH4 | 4 [102] No-Hub     |

## FD2378 8x8 [203x203] A.R.E. Floor Sink 6 [152] Sump Depth

Recommended for sanitary installations. It consists of a cast iron body with a white acid-resisting porcelain enamel interior coating, and an ABS anti-splash dome strainer.