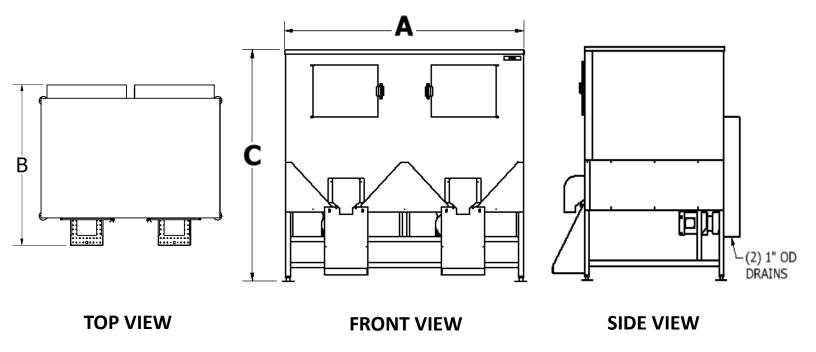

# **Ice Storage Dispenser**

Contact factory for details on CAD Symbols Library availability on this product

| Model<br>Number | Capacity<br>lbs (kg) | A-Width<br>in (mm) | B-Depth<br>in (mm) | C-Height<br>in (mm) | Minimum Door<br>Clearance<br>in (mm) | Ship Weight<br>lbs (kg) |
|-----------------|----------------------|--------------------|--------------------|---------------------|--------------------------------------|-------------------------|
| DISP-3000-IBU   | 3,261 (1,479)        | 96 (2,438)         | 48 (1,219)         | 72 (1,828)          | 65 (1,651)                           | 1,373 (622)             |