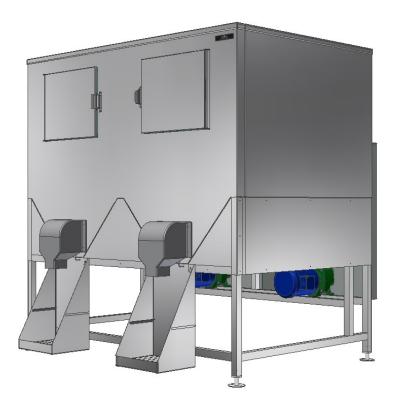

# **Ice Storage Dispenser**

**Model Number** 

DISP-3000-IBU

#### **Features**

Job

- Automatic ice dispensing\
- Fully welded stainless steel auger
- Fully welded stainless steel agitator(s)
- 1/2HP motor(s) with torque overload and recovery
- 240 volt, single phase, 15 amp power
- Push button activated
- Sturdy bin structure
- · Adjustable bag shelf
- Adjustable feet
- Minimal silicone
- · First in first out ice
- · Factory installed drain
- Fully welded base frame
- All systems are shipped fully assembled
- Timed dispensing
- Timed agitation
- Bag blower
- Wicket assembly

# **Ice Storage Dispenser**

Contact factory for details on CAD Symbols Library availability on this product

| Model<br>Number | Capacity<br>lbs (kg) | A-Width<br>in (mm) | B-Depth<br>in (mm) | C-Height<br>in (mm) | Minimum Door<br>Clearance<br>in (mm) | Ship Weight<br>lbs (kg) |
|-----------------|----------------------|--------------------|--------------------|---------------------|--------------------------------------|-------------------------|
| DISP-3000-IBU   | 3,261 (1,479)        | 96 (2,438)         | 48 (1,219)         | 72 (1,828)          | 65 (1,651)                           | 1,373 (622)             |